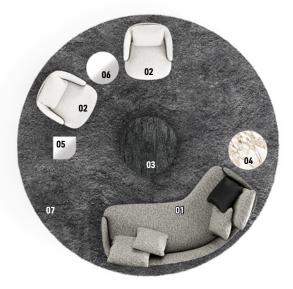

#### **RAPHAEL** - Arrangement 03

#### SOFA ARRANGEMENT

01 RAPHAEL INCLINED SOFA CM 247X135 H88

#### FURNISHING ACCESSORIES

- 02 RAPHAEL SWIVEL ARMCHAIRS CM 74X86 H78
- 03 LELONG 23 COFFEE TABLE WITH 2 TOPS Ø CM 90 H43
- 04 LELONG 23 SIDE TABLE Ø CM 60 H46
- 05 JAMES SIDE TABLE CM 35X35 H45
- 06 ANISH SIDE TABLE Ø CM 50 H40
- 07 DIBBETS RUG Ø CM 400 - SPECIAL SIZE

#### Furnishing accessories

02 RAPHAEL SWIVEL ARMCHAIRS CM 74X86 H78

H

**03 LELONG 23** SIDE TABLE WITH 2 TOPS Ø CM 90 H43

**04 LELONG 23** SIDE TABLE Ø CM 60 H46

05 JAMES SIDE TABLE CM 35X35 H45

06 ANISH SIDE TABLE Ø CM 50 H40

07 DIBBETS RUG Ø CM 400 - SPECIAL SIZE