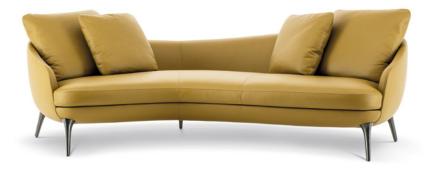

### **RAPHAEL** GAMFRATESI DESIGN

The characteristic light and sophisticated style trait of Italian-Danish duo GamFratesi inspires Raphael: a new way of designing the living space thanks to the use of single furnishing pieces with refined tailoring, capable of becoming protagonists of the space, and expressing the same comfort as traditional modular seating systems.

The details, shapes and overall aesthetics of Raphael make it a contemporary furnishing piece with a timeless character, designed to meet the different situations of everyday life: from moments dedicated to relaxation to those conceived for conviviality, from hospitality occasions to the more intimate ones of domestic life.

#### SOFA ARRANGEMENT

01 RAPHAEL INCLINED SOFA CM 247X135 H88