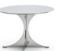

#### FURNISHING ACCESSORIES

- 02 RAPHAEL SWIVEL ARMCHAIRS CM 74X86 H78
- 03 LELONG 23 COFFEE TABLE WITH 2 TOPS Ø CM 90 H43
- 04 LELONG 23 SIDE TABLE Ø CM 60 H46
- 05 JAMES SIDE TABLE CM 35X35 H45
- 06 ANISH SIDE TABLE Ø CM 50 H40
- 07 DIBBETS RUG Ø CM 400 - SPECIAL SIZE

#### Furnishing accessories

02 RAPHAEL SWIVEL ARMCHAIRS CM 74X86 H78

H

**03 LELONG 23** SIDE TABLE WITH 2 TOPS Ø CM 90 H43

**04 LELONG 23** SIDE TABLE Ø CM 60 H46

05 JAMES SIDE TABLE CM 35X35 H45

06 ANISH SIDE TABLE Ø CM 50 H40