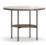

#### FURNISHING ACCESSORIES

- 02 RAPHAEL SWIVEL ARMCHAIRS CM 74X86 H78
- 03 LELONG 23 COFFEE TABLE WITH 2 TOPS Ø CM 90 H43
- 04 LELONG 23 SIDE TABLE Ø CM 60 H46
- 05 JAMES SIDE TABLE CM 35X35 H45
- 06 ANISH SIDE TABLE Ø CM 50 H40
- 07 DIBBETS RUG Ø CM 400 - SPECIAL SIZE

#### Furnishing accessories

02 RAPHAEL SWIVEL ARMCHAIRS CM 74X86 H78

H

**03 LELONG 23** SIDE TABLE WITH 2 TOPS Ø CM 90 H43

**04 LELONG 23** SIDE TABLE Ø CM 60 H46

05 JAMES SIDE TABLE CM 35X35 H45

06 ANISH SIDE TABLE Ø CM 50 H40