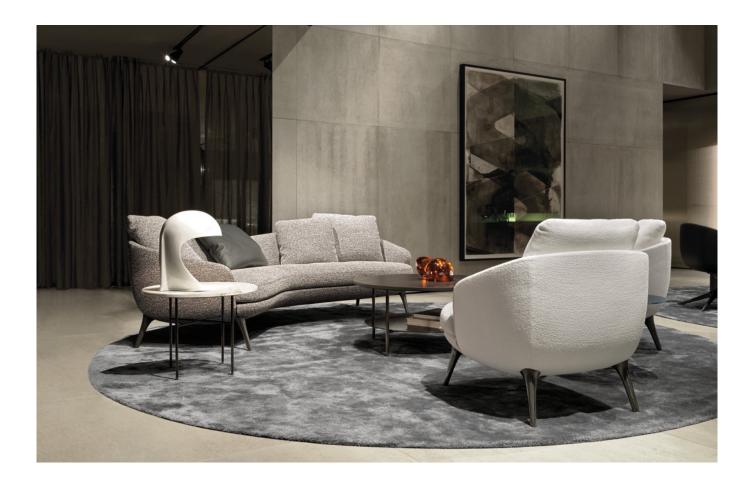

#### **RAPHAEL** - Arrangement 03

#### SOFA ARRANGEMENT

01 RAPHAEL INCLINED SOFA CM 247X135 H88

#### FURNISHING ACCESSORIES

- 02 RAPHAEL SWIVEL ARMCHAIRS CM 74X86 H78
- 03 LELONG 23 COFFEE TABLE WITH 2 TOPS Ø CM 90 H43
- 04 LELONG 23 SIDE TABLE Ø CM 60 H46
- 05 JAMES SIDE TABLE CM 35X35 H45
- 06 ANISH SIDE TABLE Ø CM 50 H40
- 07 DIBBETS RUG Ø CM 400 - SPECIAL SIZE

#### Furnishing accessories

02 RAPHAEL SWIVEL ARMCHAIRS CM 74X86 H78

H

**03 LELONG 23** SIDE TABLE WITH 2 TOPS Ø CM 90 H43

**04 LELONG 23** SIDE TABLE Ø CM 60 H46

05 JAMES SIDE TABLE CM 35X35 H45

06 ANISH SIDE TABLE Ø CM 50 H40

07 DIBBETS RUG Ø CM 400 - SPECIAL SIZE