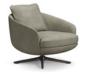

#### FURNISHING ACCESSORIES

- 02 RAPHAEL SWIVEL ARMCHAIRS CM 74X86 H78
- 03 LELONG 23 COFFEE TABLE WITH 2 TOPS Ø CM 90 H43
- 04 LELONG 23 SIDE TABLE Ø CM 60 H46
- 05 JAMES SIDE TABLE CM 35X35 H45
- 06 ANISH SIDE TABLE Ø CM 50 H40
- 07 DIBBETS RUG Ø CM 400 - SPECIAL SIZE

#### Furnishing accessories

02 RAPHAEL SWIVEL ARMCHAIRS CM 74X86 H78

H

**03 LELONG 23** SIDE TABLE WITH 2 TOPS Ø CM 90 H43

**04 LELONG 23** SIDE TABLE Ø CM 60 H46

05 JAMES SIDE TABLE CM 35X35 H45

06 ANISH SIDE TABLE Ø CM 50 H40