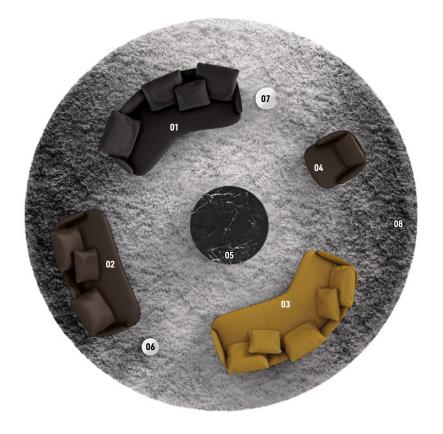

The arrangement depicted is just one example of the many different compositions possible with our seating systems. We suggest that you contact the nearest Minotti dealer to explore the options most suited to your needs and select the upholstery of your choice from the exclusive Minotti collection.

#### **RAPHAEL** - Arrangement 04

#### SOFA ARRANGEMENT

- 01 RAPHAEL ANGLED SOFA CM 227X118 H88
- 02 RAPHAEL SOFA CM 192X91 H88
- 03 RAPHAEL INCLINED SOFA CM 247X135 H88

#### FURNISHING ACCESSORIES

- 04 RAPHAEL ARMCHAIR CM 74X86 H78
- 05 LELONG 23 SIDE TABLE WITH 2 TOPS Ø CM 120 H43
- 06 PILOTIS SIDE TABLE Ø CM 27 H45
- 07 NAY SIDE TABLE Ø CM 35 H56
- 08 WISP SHADE RUG Ø CM 600