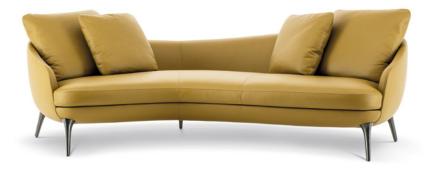

### **RAPHAEL** GAMFRATESI DESIGN

The characteristic light and sophisticated style trait of Italian-Danish duo GamFratesi inspires Raphael: a new way of designing the living space thanks to the use of single furnishing pieces with refined tailoring, capable of becoming protagonists of the space, and expressing the same comfort as traditional modular seating systems.

The details, shapes and overall aesthetics of Raphael make it a contemporary furnishing piece with a timeless character, designed to meet the different situations of everyday life: from moments dedicated to relaxation to those conceived for conviviality, from hospitality occasions to the more intimate ones of domestic life.

#### SOFA ARRANGEMENT

- 01 RAPHAEL ANGLED SOFA CM 227X118 H88
- 02 RAPHAEL SOFA CM 192X91 H88
- 03 RAPHAEL INCLINED SOFA CM 247X135 H88