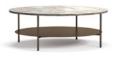

#### FURNISHING ACCESSORIES

- 04 RAPHAEL ARMCHAIR CM 74X86 H78
- 05 LELONG 23 SIDE TABLE WITH 2 TOPS Ø CM 120 H43
- 06 PILOTIS SIDE TABLE Ø CM 27 H45
- 07 NAY SIDE TABLE Ø CM 35 H56
- 08 WISP SHADE RUG Ø CM 600

#### Furnishing accessories

**02 RAPHAEL** SOFA CM 192X91 H88

03 RAPHAEL INCLINED SOFA CM 247X135 H88

04 RAPHAEL ARMCHAIR CM 74X86 H78

**05 LELONG 23** SIDE TABLE WITH 2 TOPS Ø CM 120 H43

06 PILOTIS SIDE TABLE Ø CM 27 H45