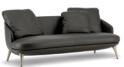

#### Furnishing accessories

**02 RAPHAEL** SOFA CM 192X91 H88

03 RAPHAEL INCLINED SOFA CM 247X135 H88

04 RAPHAEL ARMCHAIR CM 74X86 H78

**05 LELONG 23** SIDE TABLE WITH 2 TOPS Ø CM 120 H43

06 PILOTIS SIDE TABLE Ø CM 27 H45