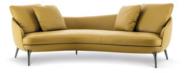

#### SOFA ARRANGEMENT

- 01 RAPHAEL ANGLED SOFA CM 227X118 H88
- 02 RAPHAEL SOFA CM 192X91 H88
- 03 RAPHAEL INCLINED SOFA CM 247X135 H88

#### Furnishing accessories

**02 RAPHAEL** SOFA CM 192X91 H88

03 RAPHAEL INCLINED SOFA CM 247X135 H88

04 RAPHAEL ARMCHAIR CM 74X86 H78

**05 LELONG 23** SIDE TABLE WITH 2 TOPS Ø CM 120 H43

06 PILOTIS SIDE TABLE Ø CM 27 H45