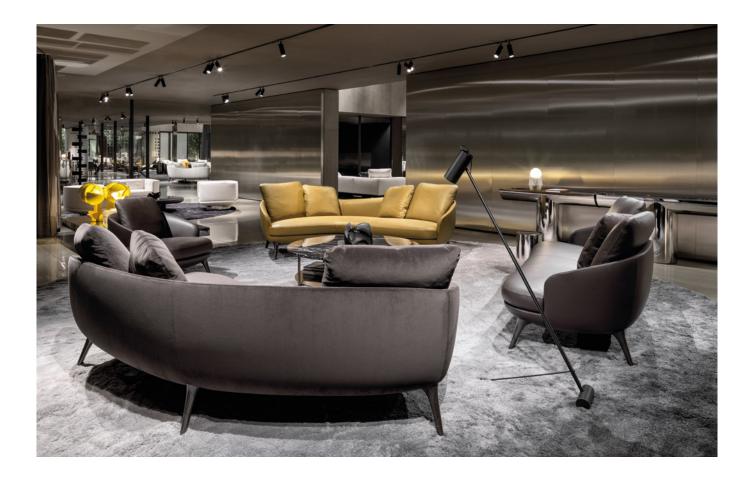

#### **RAPHAEL** - Arrangement 04

#### SOFA ARRANGEMENT

- 01 RAPHAEL ANGLED SOFA CM 227X118 H88
- 02 RAPHAEL SOFA CM 192X91 H88
- 03 RAPHAEL INCLINED SOFA CM 247X135 H88

#### FURNISHING ACCESSORIES

- 04 RAPHAEL ARMCHAIR CM 74X86 H78
- 05 LELONG 23 SIDE TABLE WITH 2 TOPS Ø CM 120 H43
- 06 PILOTIS SIDE TABLE Ø CM 27 H45
- 07 NAY SIDE TABLE Ø CM 35 H56
- 08 WISP SHADE RUG Ø CM 600