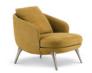

#### FURNISHING ACCESSORIES

- 04 RAPHAEL ARMCHAIR CM 74X86 H78
- 05 LELONG 23 SIDE TABLE WITH 2 TOPS Ø CM 120 H43
- 06 PILOTIS SIDE TABLE Ø CM 27 H45
- 07 NAY SIDE TABLE Ø CM 35 H56
- 08 WISP SHADE RUG Ø CM 600

#### Furnishing accessories

**02 RAPHAEL** SOFA CM 192X91 H88

03 RAPHAEL INCLINED SOFA CM 247X135 H88

04 RAPHAEL ARMCHAIR CM 74X86 H78

**05 LELONG 23** SIDE TABLE WITH 2 TOPS Ø CM 120 H43

06 PILOTIS SIDE TABLE Ø CM 27 H45