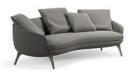

#### Furnishing accessories

**02 RAPHAEL** SOFA CM 192X91 H88

03 RAPHAEL INCLINED SOFA CM 247X135 H88

04 RAPHAEL ARMCHAIR CM 74X86 H78

**05 LELONG 23** SIDE TABLE WITH 2 TOPS Ø CM 120 H43

06 PILOTIS SIDE TABLE Ø CM 27 H45