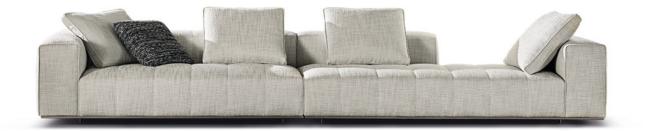

## **GOODMAN** RODOLFO DORDONI DESIGN

A detail that becomes volume is the essence of the Goodman design, the modular seating system by Rodolfo Dordoni. With a clear 1970s imprint, the inspiration behind this design is the graphic character of those years, its ability to stratify and cross marks, reducing the complexity of things into a few distinctive features. In this way, in Goodman the mark of the matelassé stitching, typical of Minotti's tailoring processes, draws shadows and light on the seat, creating the sensation of a quilted cross-padding.

#### SOFA ARRANGEMENT

01 GOODMAN RAINBOW - ANGLED SOFAS CM 342X132 H86