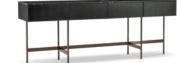

#### FURNISHING ACCESSORIES

- 02 TORII BOLD SWIVEL MEDIUM ARMCHAIR CM 88X88 H82
- 03 TORII BOLD MEDIUM OTTOMAN Ø CM 71 H41
- 04 TORII BOLD SMALL OTTOMAN Ø CM 65 H41
- 05 LELONG 23 COFFEE TABLE WITH 2 TOPS CM 160X95 H43
- 06 PILOTIS WOOD SIDE TABLE Ø CM 25 H55
- 07 LELONG 23 SIDE TABLE WITH 2 TOPS Ø CM 60 H46
- 08 KENNETH LIVING SIDEBOARD CM 240X55 H90
- 09 OSAKA RUG CM 600X500

08 KENNETH LIVING SIDEBOARD CM 240X55 H90

**09 0SAKA** RUG CM 600X500

06 PILOTIS WOOD SIDE TABLE Ø CM 25 H55

**07 LELONG 23** SIDE TABLE WITH 2 TOPS Ø CM 60 H46