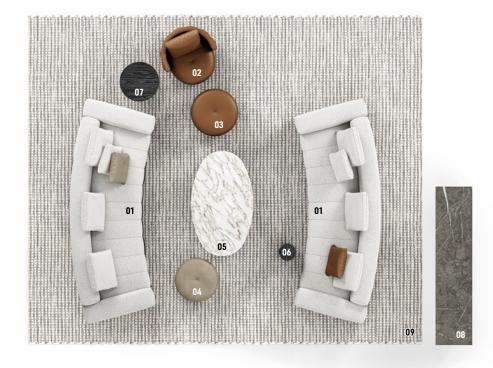

### GOODMAN - Arrangement 03

#### SOFA ARRANGEMENT

01 GOODMAN RAINBOW - ANGLED SOFAS CM 342X132 H86

#### FURNISHING ACCESSORIES

- 02 TORII BOLD SWIVEL MEDIUM ARMCHAIR CM 88X88 H82
- 03 TORII BOLD MEDIUM OTTOMAN Ø CM 71 H41
- 04 TORII BOLD SMALL OTTOMAN Ø CM 65 H41
- 05 LELONG 23 COFFEE TABLE WITH 2 TOPS CM 160X95 H43
- 06 PILOTIS WOOD SIDE TABLE Ø CM 25 H55
- 07 LELONG 23 SIDE TABLE WITH 2 TOPS Ø CM 60 H46
- 08 KENNETH LIVING SIDEBOARD CM 240X55 H90
- 09 OSAKA RUG CM 600X500

### Furnishing accessories

02 TORII BOLD SWIVEL MEDIUM ARMCHAIR CM 88X88 H82

03 Torii Bold Medium ottoman Ø cm 71 H41

04 TORII BOLD SMALL OTTOMAN Ø CM 65 H41

05 LELONG 23 COFFEE TABLE WITH 2 TOPS CM 160X95 H43

08 KENNETH LIVING SIDEBOARD CM 240X55 H90

**09 0SAKA** RUG CM 600X500

06 PILOTIS WOOD SIDE TABLE Ø CM 25 H55

**07 LELONG 23** SIDE TABLE WITH 2 TOPS Ø CM 60 H46