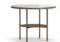

#### FURNISHING ACCESSORIES

- 02 TORII BOLD SWIVEL MEDIUM ARMCHAIR CM 88X88 H82
- 03 TORII BOLD MEDIUM OTTOMAN Ø CM 71 H41
- 04 TORII BOLD SMALL OTTOMAN Ø CM 65 H41
- 05 LELONG 23 COFFEE TABLE WITH 2 TOPS CM 160X95 H43
- 06 PILOTIS WOOD SIDE TABLE Ø CM 25 H55
- 07 LELONG 23 SIDE TABLE WITH 2 TOPS Ø CM 60 H46
- 08 KENNETH LIVING SIDEBOARD CM 240X55 H90
- 09 OSAKA RUG CM 600X500

08 KENNETH LIVING SIDEBOARD CM 240X55 H90

**09 0SAKA** RUG CM 600X500

06 PILOTIS WOOD SIDE TABLE Ø CM 25 H55

**07 LELONG 23** SIDE TABLE WITH 2 TOPS Ø CM 60 H46