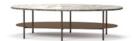

#### FURNISHING ACCESSORIES

- 02 TORII BOLD SWIVEL MEDIUM ARMCHAIR CM 88X88 H82
- 03 TORII BOLD MEDIUM OTTOMAN Ø CM 71 H41
- 04 TORII BOLD SMALL OTTOMAN Ø CM 65 H41
- 05 LELONG 23 COFFEE TABLE WITH 2 TOPS CM 160X95 H43
- 06 PILOTIS WOOD SIDE TABLE Ø CM 25 H55
- 07 LELONG 23 SIDE TABLE WITH 2 TOPS Ø CM 60 H46
- 08 KENNETH LIVING SIDEBOARD CM 240X55 H90
- 09 OSAKA RUG CM 600X500

08 KENNETH LIVING SIDEBOARD CM 240X55 H90

**09 0SAKA** RUG CM 600X500

06 PILOTIS WOOD SIDE TABLE Ø CM 25 H55

**07 LELONG 23** SIDE TABLE WITH 2 TOPS Ø CM 60 H46