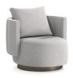

#### FURNISHING ACCESSORIES

- 02 TORII BOLD SWIVEL MEDIUM ARMCHAIR CM 88X88 H82
- 03 TORII BOLD MEDIUM OTTOMAN Ø CM 71 H41
- 04 TORII BOLD SMALL OTTOMAN Ø CM 65 H41
- 05 LELONG 23 COFFEE TABLE WITH 2 TOPS CM 160X95 H43
- 06 PILOTIS WOOD SIDE TABLE Ø CM 25 H55
- 07 LELONG 23 SIDE TABLE WITH 2 TOPS Ø CM 60 H46
- 08 KENNETH LIVING SIDEBOARD CM 240X55 H90
- 09 OSAKA RUG CM 600X500

### Furnishing accessories

02 TORII BOLD SWIVEL MEDIUM ARMCHAIR CM 88X88 H82

03 Torii Bold Medium ottoman Ø cm 71 H41

04 TORII BOLD SMALL OTTOMAN Ø CM 65 H41

05 LELONG 23 COFFEE TABLE WITH 2 TOPS CM 160X95 H43