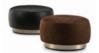

#### FURNISHING ACCESSORIES

- 02 TORII BOLD SWIVEL MEDIUM ARMCHAIR CM 88X88 H82
- 03 TORII BOLD MEDIUM OTTOMAN Ø CM 71 H41
- 04 TORII BOLD SMALL OTTOMAN Ø CM 65 H41
- 05 LELONG 23 COFFEE TABLE WITH 2 TOPS CM 160X95 H43
- 06 PILOTIS WOOD SIDE TABLE Ø CM 25 H55
- 07 LELONG 23 SIDE TABLE WITH 2 TOPS Ø CM 60 H46
- 08 KENNETH LIVING SIDEBOARD CM 240X55 H90
- 09 OSAKA RUG CM 600X500

### Furnishing accessories

02 TORII BOLD SWIVEL MEDIUM ARMCHAIR CM 88X88 H82

03 Torii Bold Medium ottoman Ø cm 71 H41

04 TORII BOLD SMALL OTTOMAN Ø CM 65 H41

05 LELONG 23 COFFEE TABLE WITH 2 TOPS CM 160X95 H43