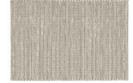

#### FURNISHING ACCESSORIES

- 02 TORII BOLD SWIVEL MEDIUM ARMCHAIR CM 88X88 H82
- 03 TORII BOLD MEDIUM OTTOMAN Ø CM 71 H41
- 04 TORII BOLD SMALL OTTOMAN Ø CM 65 H41
- 05 LELONG 23 COFFEE TABLE WITH 2 TOPS CM 160X95 H43
- 06 PILOTIS WOOD SIDE TABLE Ø CM 25 H55
- 07 LELONG 23 SIDE TABLE WITH 2 TOPS Ø CM 60 H46
- 08 KENNETH LIVING SIDEBOARD CM 240X55 H90
- 09 OSAKA RUG CM 600X500

08 KENNETH LIVING SIDEBOARD CM 240X55 H90

**09 0SAKA** RUG CM 600X500

06 PILOTIS WOOD SIDE TABLE Ø CM 25 H55

**07 LELONG 23** SIDE TABLE WITH 2 TOPS Ø CM 60 H46