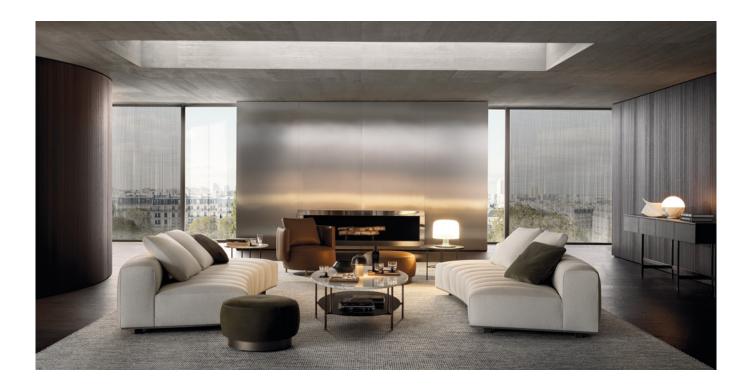

## **GOODMAN** RODOLFO DORDONI DESIGN

A detail that becomes volume is the essence of the Goodman design, the modular seating system by Rodolfo Dordoni. With a clear 1970s imprint, the inspiration behind this design is the graphic character of those years, its ability to stratify and cross marks, reducing the complexity of things into a few distinctive features. In this way, in Goodman the mark of the matelassé stitching, typical of Minotti's tailoring processes, draws shadows and light on the seat, creating the sensation of a quilted cross-padding.

### GOODMAN - Arrangement 03

#### SOFA ARRANGEMENT

01 GOODMAN RAINBOW - ANGLED SOFAS CM 342X132 H86

#### FURNISHING ACCESSORIES

- 02 TORII BOLD SWIVEL MEDIUM ARMCHAIR CM 88X88 H82
- 03 TORII BOLD MEDIUM OTTOMAN Ø CM 71 H41
- 04 TORII BOLD SMALL OTTOMAN Ø CM 65 H41
- 05 LELONG 23 COFFEE TABLE WITH 2 TOPS CM 160X95 H43
- 06 PILOTIS WOOD SIDE TABLE Ø CM 25 H55
- 07 LELONG 23 SIDE TABLE WITH 2 TOPS Ø CM 60 H46
- 08 KENNETH LIVING SIDEBOARD CM 240X55 H90
- 09 OSAKA RUG CM 600X500