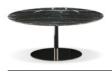

#### 05 BRADY COFFEE TABLE Ø CM 120 H30

- 06 PILOTIS SIDE TABLE Ø CM 27 H45
- 07 BELLAGIO BLACK-NICKEL SIDE TABLE Ø CM 49 H42
- 08 PILOTIS CONSOLLE CONSOLE TABLE CM 140X36 H75
- 09 WISP RUG Ø CM 500

### Furnishing accessories

03 SALLY OTTOMAN Ø CM 60 H38

04 SENDAI LOUNGE SWIVEL ARMCHAIRS CM 65X67 H67

05 BRADY COFFEE TABLE Ø CM 120 H30

06 PILOTIS SIDE TABLE Ø CM 27 H45

07 Bellagio Black-Nickel Side Table Ø cm 49 H42