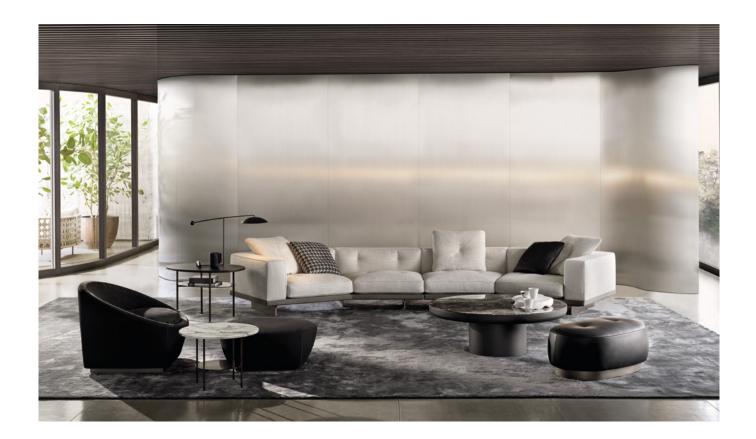

### **DYLAN** - Arrangement 03

#### SOFA ARRANGEMENT

01 DYLAN INCLINED ELEMENT WITH ARMREST SX SEAT 77 - CM 215X152 H82

#### 02 DYLAN

INCLINED ELEMENT WITH ARMREST DX SEAT 77 - CM 215X152 H82

#### FURNISHING ACCESSORIES

- 03 SALLY OTTOMAN Ø CM 60 H38
- 04 SENDAI LOUNGE SWIVEL ARMCHAIRS CM 65X67 H67

#### 05 BRADY COFFEE TABLE Ø CM 120 H30

- 06 PILOTIS SIDE TABLE Ø CM 27 H45
- 07 BELLAGIO BLACK-NICKEL SIDE TABLE Ø CM 49 H42
- 08 PILOTIS CONSOLLE CONSOLE TABLE CM 140X36 H75
- 09 WISP RUG Ø CM 500

### Furnishing accessories

03 SALLY OTTOMAN Ø CM 60 H38

04 SENDAI LOUNGE SWIVEL ARMCHAIRS CM 65X67 H67

05 BRADY COFFEE TABLE Ø CM 120 H30

06 PILOTIS SIDE TABLE Ø CM 27 H45

07 Bellagio Black-Nickel Side Table Ø cm 49 H42

08 PILOTIS CONSOLLE CONSOLE TABLE CM 140X36 H75

**09 WISP** RUG Ø CM 500