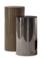

#### 05 BRADY COFFEE TABLE Ø CM 120 H30

- 06 PILOTIS SIDE TABLE Ø CM 27 H45
- 07 BELLAGIO BLACK-NICKEL SIDE TABLE Ø CM 49 H42
- 08 PILOTIS CONSOLLE CONSOLE TABLE CM 140X36 H75
- 09 WISP RUG Ø CM 500

08 PILOTIS CONSOLLE CONSOLE TABLE CM 140X36 H75

**09 WISP** RUG Ø CM 500