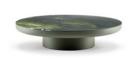

#### 05 BRADY COFFEE TABLE Ø CM 120 H30

- 06 PILOTIS SIDE TABLE Ø CM 27 H45
- 07 BELLAGIO BLACK-NICKEL SIDE TABLE Ø CM 49 H42
- 08 PILOTIS CONSOLLE CONSOLE TABLE CM 140X36 H75
- 09 WISP RUG Ø CM 500

### Furnishing accessories

03 SALLY OTTOMAN Ø CM 60 H38

04 SENDAI LOUNGE SWIVEL ARMCHAIRS CM 65X67 H67

05 BRADY COFFEE TABLE Ø CM 120 H30

06 PILOTIS SIDE TABLE Ø CM 27 H45

07 Bellagio Black-Nickel Side Table Ø cm 49 H42