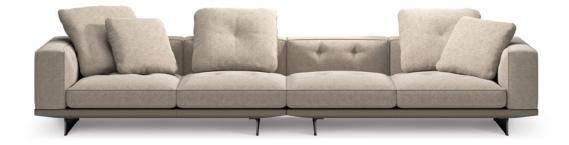

### **DYLAN** RODOLFO DORDONI DESIGN

The instinct for the continuity of shapes, and lines, and for consistency of language and style typical of Minotti's modus operandi, is embodied in the Dylan modular seating system. A multifaceted and versatile lexicon in which the rigour of forms is combined with their ability to accommodate. Every detail of Dylan combines the tailoring of the upholstery with the multifaceted vision of a rational architecture that passes from the space to the furniture, balancing and perfectly integrating it with the contemporary way of interpreting and experiencing living spaces.

#### SOFA ARRANGEMENT

01 DYLAN INCLINED ELEMENT WITH ARMREST SX SEAT 77 - CM 215X152 H82

#### 02 DYLAN

INCLINED ELEMENT WITH ARMREST DX SEAT 77 - CM 215X152 H82