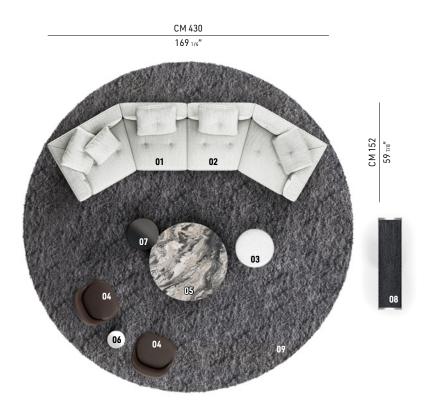

### **DYLAN** - Arrangement 03

#### SOFA ARRANGEMENT

01 DYLAN INCLINED ELEMENT WITH ARMREST SX SEAT 77 - CM 215X152 H82

#### 02 DYLAN

INCLINED ELEMENT WITH ARMREST DX SEAT 77 - CM 215X152 H82

#### FURNISHING ACCESSORIES

- 03 SALLY OTTOMAN Ø CM 60 H38
- 04 SENDAI LOUNGE SWIVEL ARMCHAIRS CM 65X67 H67

#### 05 BRADY COFFEE TABLE Ø CM 120 H30

- 06 PILOTIS SIDE TABLE Ø CM 27 H45
- 07 BELLAGIO BLACK-NICKEL SIDE TABLE Ø CM 49 H42
- 08 PILOTIS CONSOLLE CONSOLE TABLE CM 140X36 H75
- 09 WISP RUG Ø CM 500

### Furnishing accessories

03 SALLY OTTOMAN Ø CM 60 H38

04 SENDAI LOUNGE SWIVEL ARMCHAIRS CM 65X67 H67

05 BRADY COFFEE TABLE Ø CM 120 H30

06 PILOTIS SIDE TABLE Ø CM 27 H45

07 Bellagio Black-Nickel Side Table Ø cm 49 H42

08 PILOTIS CONSOLLE CONSOLE TABLE CM 140X36 H75

**09 WISP** RUG Ø CM 500