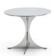

#### FURNISHING ACCESSORIES

- TORII BOLD

  MEDIUM ARMCHAIRS CM 88X88 H82
- **04 DAIKI**SWIVELARMCHAIRS WITHOUT ARMRESTS
  CM 73X91 H69
- **05 SALLY** OTTOMAN Ø CM 60 H38

- DOYLE COFFEE TABLE Ø CM 150 H25
- 07 ANISH SIDE TABLE Ø CM 50 H40
- **08** LELONG 23 SIDE TABLE WITH 2 TOPS CM 90X65 H55

### Furnishing accessories

03 TORII BOLD MEDIUM ARMCHAIRS CM 88X88 H82

04 DAIKI SWIVEL ARMCHAIRS WITHOUT ARMRESTS CM 73X91 H69

05 SALLY OTTOMAN Ø CM 60 H38

**06 DOYLE**COFFEE TABLE Ø CM 150 H25

07 ANISH SIDE TABLE Ø CM 50 H40