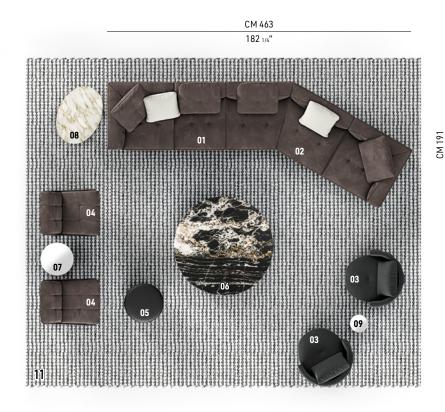

### **DYLAN** - Arrangement 04

#### SOFA ARRANGEMENT

#### 01 DYLAN ELEMENT WITH 1 ARMREST SX - SEAT 77 CM 181X102 H82

#### 02 DYLAN INCLINED ELEMENT WITH ARMREST DX SEAT 77 - CM 296X140 H82

#### FURNISHING ACCESSORIES

- TORII BOLD

  MEDIUM ARMCHAIRS CM 88X88 H82
- **04 DAIKI**SWIVELARMCHAIRS WITHOUT ARMRESTS
  CM 73X91 H69
- **05 SALLY** OTTOMAN Ø CM 60 H38

- DOYLE COFFEE TABLE Ø CM 150 H25
- 07 ANISH SIDE TABLE Ø CM 50 H40
- **08** LELONG 23 SIDE TABLE WITH 2 TOPS CM 90X65 H55

75 114"

- **09 PILOTIS**SIDE TABLE Ø CM 27 H55
- 10 KENNETH LIVING SIDEBOARD CM 240X55 H90
- **11 OSAKA** RUG CM 600X500