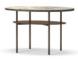

#### FURNISHING ACCESSORIES

- TORII BOLD

  MEDIUM ARMCHAIRS CM 88X88 H82
- **04 DAIKI**SWIVELARMCHAIRS WITHOUT ARMRESTS
  CM 73X91 H69
- **05 SALLY** OTTOMAN Ø CM 60 H38

- DOYLE COFFEE TABLE Ø CM 150 H25
- 07 ANISH SIDE TABLE Ø CM 50 H40
- **08** LELONG 23 SIDE TABLE WITH 2 TOPS CM 90X65 H55

### Furnishing accessories

03 TORII BOLD MEDIUM ARMCHAIRS CM 88X88 H82

04 DAIKI SWIVEL ARMCHAIRS WITHOUT ARMRESTS CM 73X91 H69

05 SALLY OTTOMAN Ø CM 60 H38

**06 DOYLE**COFFEE TABLE Ø CM 150 H25

07 ANISH SIDE TABLE Ø CM 50 H40