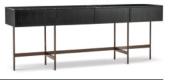

75 114"

- **09 PILOTIS**SIDE TABLE Ø CM 27 H55
- 10 KENNETH LIVING SIDEBOARD CM 240X55 H90
- **11 OSAKA** RUG CM 600X500

### Furnishing accessories

03 TORII BOLD MEDIUM ARMCHAIRS CM 88X88 H82

04 DAIKI SWIVEL ARMCHAIRS WITHOUT ARMRESTS CM 73X91 H69

05 SALLY OTTOMAN Ø CM 60 H38

**06 DOYLE**COFFEE TABLE Ø CM 150 H25

07 ANISH SIDE TABLE Ø CM 50 H40

08 LELONG 23 SIDE TABLE WITH 2 TOPS CM 90X65 H55

09 PILOTIS SIDE TABLE Ø CM 27 H55

10 KENNETH LIVING SIDEBOARD CM 240X55 H90

11 0SAKA RUG CM 600X500