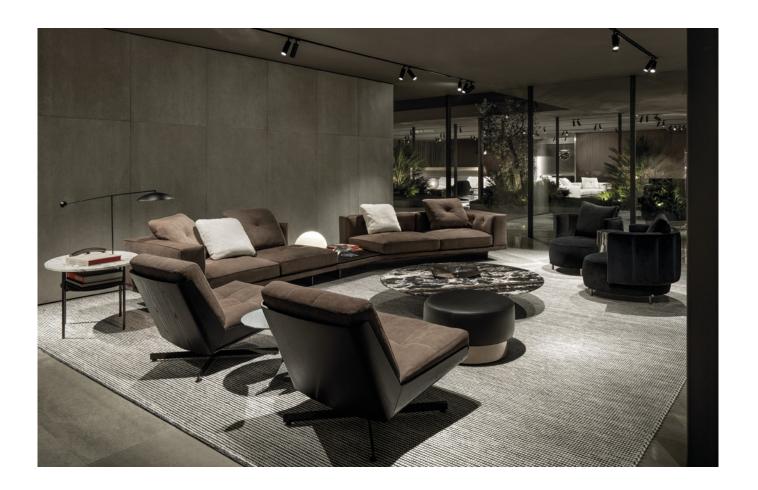

# DYLAN

#### RODOLFO DORDONI DESIGN

The instinct for the continuity of shapes, and lines, and for consistency of language and style typical of Minotti's modus operandi, is embodied in the Dylan modular seating system. A multifaceted and versatile lexicon in which the rigour of forms is combined with their ability to accommodate. Every detail of Dylan combines the tailoring of the upholstery with the multifaceted vision of a rational architecture that passes from the space to the furniture, balancing and perfectly integrating it with the contemporary way of interpreting and experiencing living spaces.

### **DYLAN** - Arrangement 04

#### SOFA ARRANGEMENT

#### 01 DYLAN ELEMENT WITH 1 ARMREST SX - SEAT 77 CM 181X102 H82

#### 02 DYLAN INCLINED ELEMENT WITH ARMREST DX SEAT 77 - CM 296X140 H82

#### FURNISHING ACCESSORIES

- TORII BOLD

  MEDIUM ARMCHAIRS CM 88X88 H82
- **04 DAIKI**SWIVELARMCHAIRS WITHOUT ARMRESTS
  CM 73X91 H69
- **05 SALLY** OTTOMAN Ø CM 60 H38

- DOYLE COFFEE TABLE Ø CM 150 H25
- 07 ANISH SIDE TABLE Ø CM 50 H40
- **08** LELONG 23 SIDE TABLE WITH 2 TOPS CM 90X65 H55