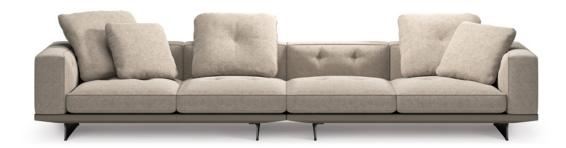

### **DYLAN** - Arrangement 04

#### SOFA ARRANGEMENT

#### 01 DYLAN ELEMENT WITH 1 ARMREST SX - SEAT 77 CM 181X102 H82

#### 02 DYLAN INCLINED ELEMENT WITH ARMREST DX SEAT 77 - CM 296X140 H82