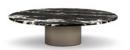

#### FURNISHING ACCESSORIES

- TORII BOLD

  MEDIUM ARMCHAIRS CM 88X88 H82
- **04 DAIKI**SWIVELARMCHAIRS WITHOUT ARMRESTS
  CM 73X91 H69
- **05 SALLY** OTTOMAN Ø CM 60 H38

- DOYLE COFFEE TABLE Ø CM 150 H25
- 07 ANISH SIDE TABLE Ø CM 50 H40
- **08** LELONG 23 SIDE TABLE WITH 2 TOPS CM 90X65 H55

### Furnishing accessories

03 TORII BOLD MEDIUM ARMCHAIRS CM 88X88 H82

04 DAIKI SWIVEL ARMCHAIRS WITHOUT ARMRESTS CM 73X91 H69

05 SALLY OTTOMAN Ø CM 60 H38

**06 DOYLE**COFFEE TABLE Ø CM 150 H25

07 ANISH SIDE TABLE Ø CM 50 H40