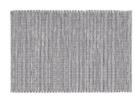

75 114"

- **09 PILOTIS**SIDE TABLE Ø CM 27 H55
- 10 KENNETH LIVING SIDEBOARD CM 240X55 H90
- **11 OSAKA** RUG CM 600X500

### Furnishing accessories

03 TORII BOLD MEDIUM ARMCHAIRS CM 88X88 H82

04 DAIKI SWIVEL ARMCHAIRS WITHOUT ARMRESTS CM 73X91 H69

05 SALLY OTTOMAN Ø CM 60 H38

**06 DOYLE**COFFEE TABLE Ø CM 150 H25

07 ANISH SIDE TABLE Ø CM 50 H40

08 LELONG 23 SIDE TABLE WITH 2 TOPS CM 90X65 H55

09 PILOTIS SIDE TABLE Ø CM 27 H55

10 KENNETH LIVING SIDEBOARD CM 240X55 H90

11 0SAKA RUG CM 600X500