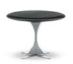

#### FURNISHING ACCESSORIES

- 03 SENDAI SWIVEL ARMCHAIRS WITH ARMRESTS CM 87X83 H78
- 04 SOLID STEEL COFFEE TABLE Ø CM 130 H25
- 05 PILOTIS WOOD SIDE TABLE Ø CM 25 H55
- 06 ANISH WOOD SIDE TABLE Ø CM 60 H43,5
- 07 JAMES SIDE TABLE CM 35X35 H45
- 08 SUPERBLOCKS LIVING SIDEBOARD CM 240X55 H47 MOD. C
- 09 OSAKA RUG CM 500X400

### Furnishing accessories

03 SENDAI SWIVEL ARMCHAIRS WITH ARMRESTS CM 87X83 H78

**04 SOLID STEEL** COFFEE TABLE Ø CM 130 H25 **05 PILOTIS WOOD** SIDE TABLE Ø CM 25 H55

06 ANISH WOOD SIDE TABLE Ø CM 60 H43,5