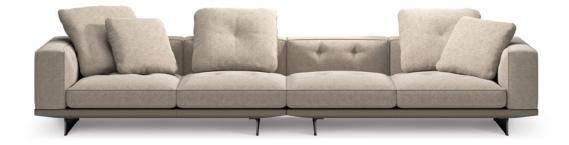

## **DYLAN** RODOLFO DORDONI DESIGN

The instinct for the continuity of shapes, and lines, and for consistency of language and style typical of Minotti's modus operandi, is embodied in the Dylan modular seating system. A multifaceted and versatile lexicon in which the rigour of forms is combined with their ability to accommodate. Every detail of Dylan combines the tailoring of the upholstery with the multifaceted vision of a rational architecture that passes from the space to the furniture, balancing and perfectly integrating it with the contemporary way of interpreting and experiencing living spaces.

#### SOFA ARRANGEMENT

01 DYLAN ELEMENT WITH 1 ARMREST SX WITH TOP B SEAT 77 - CM 283X102 H82

#### 02 DYLAN

ELEMENT WITH 1 ARMREST DX - SEAT 77 CM 260X102 H82