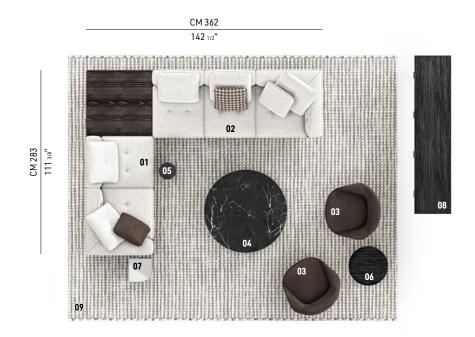

### **DYLAN** - Arrangement 05

#### SOFA ARRANGEMENT

01 DYLAN ELEMENT WITH 1 ARMREST SX WITH TOP B SEAT 77 - CM 283X102 H82

#### 02 DYLAN

ELEMENT WITH 1 ARMREST DX - SEAT 77 CM 260X102 H82

#### FURNISHING ACCESSORIES

- 03 SENDAI SWIVEL ARMCHAIRS WITH ARMRESTS CM 87X83 H78
- 04 SOLID STEEL COFFEE TABLE Ø CM 130 H25
- 05 PILOTIS WOOD SIDE TABLE Ø CM 25 H55
- 06 ANISH WOOD SIDE TABLE Ø CM 60 H43,5
- 07 JAMES SIDE TABLE CM 35X35 H45
- 08 SUPERBLOCKS LIVING SIDEBOARD CM 240X55 H47 MOD. C
- 09 OSAKA RUG CM 500X400