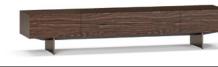

#### FURNISHING ACCESSORIES

- 03 SENDAI SWIVEL ARMCHAIRS WITH ARMRESTS CM 87X83 H78
- 04 SOLID STEEL COFFEE TABLE Ø CM 130 H25
- 05 PILOTIS WOOD SIDE TABLE Ø CM 25 H55
- 06 ANISH WOOD SIDE TABLE Ø CM 60 H43,5
- 07 JAMES SIDE TABLE CM 35X35 H45
- 08 SUPERBLOCKS LIVING SIDEBOARD CM 240X55 H47 MOD. C
- 09 OSAKA RUG CM 500X400

07 JAMES SIDE TABLE CM 35X35 H45

08 SUPERBLOCKS LIVING SIDEBOARD CM 240X55 H47 - MOD. C

**09 0SAKA** RUG CM 500X400