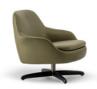

#### FURNISHING ACCESSORIES

- 03 SENDAI SWIVEL ARMCHAIRS WITH ARMRESTS CM 87X83 H78
- 04 SOLID STEEL COFFEE TABLE Ø CM 130 H25
- 05 PILOTIS WOOD SIDE TABLE Ø CM 25 H55
- 06 ANISH WOOD SIDE TABLE Ø CM 60 H43,5
- 07 JAMES SIDE TABLE CM 35X35 H45
- 08 SUPERBLOCKS LIVING SIDEBOARD CM 240X55 H47 MOD. C
- 09 OSAKA RUG CM 500X400

### Furnishing accessories

03 SENDAI SWIVEL ARMCHAIRS WITH ARMRESTS CM 87X83 H78

**04 SOLID STEEL** COFFEE TABLE Ø CM 130 H25 **05 PILOTIS WOOD** SIDE TABLE Ø CM 25 H55

06 ANISH WOOD SIDE TABLE Ø CM 60 H43,5