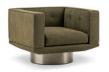

#### FURNISHING ACCESSORIES

- O3 SALLY SWIVEL ARMCHAIRS CM 86X84 H63
- 04 TORII BOLD SMALL OTTOMAN Ø CM 65 H41
- 05 LELONG 23 COFFEE TABLE Ø CM 150 H28
- 06 ANISH SIDE TABLE Ø CM 30 H45
- **07 JAMES**SIDE TABLES CM 35X35 H45
- **08 PILOTIS CONSOLLE**CONSOLE TABLE CM 140X36 H75
- **09 KOBE**RUG CM 600X400

## Furnishing accessories

03 SALLY SWIVEL ARMCHAIRS CM 86X84 H63

**04 TORII BOLD** SMALL OTTOMAN Ø CM 65 H41

05 LELONG 23 COFFEE TABLE Ø CM 150 H28

06 ANISH SIDE TABLE Ø CM 30 H45

**07 JAMES**SIDE TABLES CM 35X35 H45