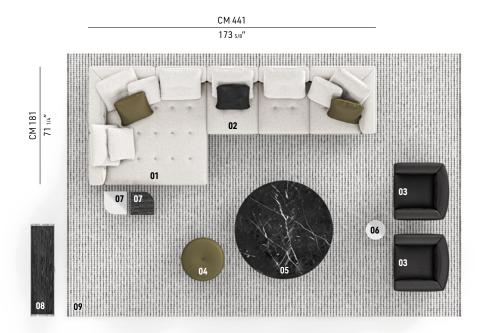

### **DYLAN** - Arrangement 06

#### SOFA ARRANGEMENT

- 01 DYLAN CHAISE-LONGUE SX - SEAT 77 CM 181X181 H82
- 02 DYLAN ELEMENT WITH 1 ARMREST DX - SEAT 77 CM 260X102 H82

#### FURNISHING ACCESSORIES

- O3 SALLY SWIVEL ARMCHAIRS CM 86X84 H63
- 04 TORII BOLD SMALL OTTOMAN Ø CM 65 H41
- 05 LELONG 23 COFFEE TABLE Ø CM 150 H28
- 06 ANISH SIDE TABLE Ø CM 30 H45
- **07 JAMES**SIDE TABLES CM 35X35 H45
- **08 PILOTIS CONSOLLE**CONSOLE TABLE CM 140X36 H75
- **09 KOBE**RUG CM 600X400