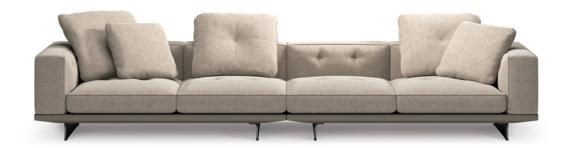

### **DYLAN** - Arrangement 06

#### SOFA ARRANGEMENT

- 01 DYLAN CHAISE-LONGUE SX - SEAT 77 CM 181X181 H82
- 02 DYLAN ELEMENT WITH 1 ARMREST DX - SEAT 77 CM 260X102 H82