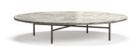

#### FURNISHING ACCESSORIES

- O3 SALLY SWIVEL ARMCHAIRS CM 86X84 H63
- 04 TORII BOLD SMALL OTTOMAN Ø CM 65 H41
- 05 LELONG 23 COFFEE TABLE Ø CM 150 H28
- 06 ANISH SIDE TABLE Ø CM 30 H45
- **07 JAMES**SIDE TABLES CM 35X35 H45
- **08 PILOTIS CONSOLLE**CONSOLE TABLE CM 140X36 H75
- **09 KOBE**RUG CM 600X400

## Furnishing accessories

03 SALLY SWIVEL ARMCHAIRS CM 86X84 H63

**04 TORII BOLD** SMALL OTTOMAN Ø CM 65 H41

05 LELONG 23 COFFEE TABLE Ø CM 150 H28

06 ANISH SIDE TABLE Ø CM 30 H45

**07 JAMES**SIDE TABLES CM 35X35 H45