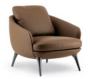

### 05 RAPHAEL

LARGE ARMCHAIRS CM 82X90 H78

DOYLE COFFEE TABLE Ø CM 150 H25

**07 LELONG 23** SIDE TABLE WITH 2 TOPS CM 90X65 H55

## Furnishing accessories

05 RAPHAEL LARGE ARMCHAIRS CM 82X90 H79

**06 DOYLE**COFFEE TABLE Ø CM 150 H25

07 LELONG 23 SIDE TABLE WITH 2 TOPS CM 90X65 H55

08 PILOTIS WOOD SIDE TABLE Ø CM 25 H55

09 ANISH SIDE TABLE Ø CM 30 H45