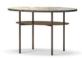

### 05 RAPHAEL

LARGE ARMCHAIRS CM 82X90 H78

DOYLE COFFEE TABLE Ø CM 150 H25

**07 LELONG 23** SIDE TABLE WITH 2 TOPS CM 90X65 H55