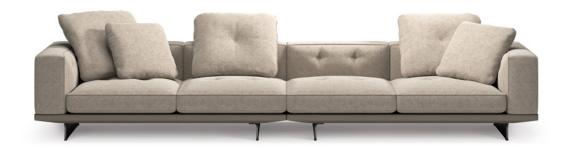

# DYLAN

### RODOLFO DORDONI DESIGN

The instinct for the continuity of shapes, and lines, and for consistency of language and style typical of Minotti's modus operandi, is embodied in the Dylan modular seating system. A multifaceted and versatile lexicon in which the rigour of forms is combined with their ability to accommodate. Every detail of Dylan combines the tailoring of the upholstery with the multifaceted vision of a rational architecture that passes from the space to the furniture, balancing and perfectly integrating it with the contemporary way of interpreting and experiencing living spaces.

#### DYLAN

ELEMENT WITH 1 ARMREST SX - SEAT 77 CM 181X102 H82

#### 02 DYLAN

ELEMENT WITH 1 ARMREST DX - SEAT 77 CM 181X102 H82

#### 03 DYLAN

CENTRAL ELEMENT SX WITH TOP A SEAT 77 - CM 237X102 H82

#### 04 DYLAN

CHAISE-LONGUE DX - SEAT 77 CM 181X181 H82