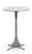

# **DYLAN** - Arrangement 07



#### SOFA ARRANGEMENT

#### DYLAN

ELEMENT WITH 1 ARMREST SX - SEAT 77 CM 181X102 H82

#### 02 DYLAN

ELEMENT WITH 1 ARMREST DX - SEAT 77 CM 181X102 H82

#### 03 DYLAN

CENTRAL ELEMENT SX WITH TOP A SEAT 77 - CM 237X102 H82

#### 04 DYLAN

CHAISE-LONGUE DX - SEAT 77 CM 181X181 H82

#### **FURNISHING ACCESSORIES**

### 05 RAPHAEL

LARGE ARMCHAIRS CM 82X90 H78

DOYLE COFFEE TABLE Ø CM 150 H25

**07 LELONG 23** SIDE TABLE WITH 2 TOPS CM 90X65 H55

#### 08 PILOTIS WOOD

SIDE TABLE Ø CM 25 H55

### 09 ANISH

SIDE TABLE Ø CM 30 H45

#### 10 KOBE

RUG CM 450X350

## Furnishing accessories



05 RAPHAEL LARGE ARMCHAIRS CM 82X90 H79



**06 DOYLE**COFFEE TABLE Ø CM 150 H25



07 LELONG 23 SIDE TABLE WITH 2 TOPS CM 90X65 H55



08 PILOTIS WOOD SIDE TABLE Ø CM 25 H55



09 ANISH SIDE TABLE Ø CM 30 H45



10 KOBE RUG CM 450X350