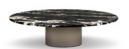

### 05 RAPHAEL

LARGE ARMCHAIRS CM 82X90 H78

DOYLE COFFEE TABLE Ø CM 150 H25

**07 LELONG 23** SIDE TABLE WITH 2 TOPS CM 90X65 H55

## Furnishing accessories

05 RAPHAEL LARGE ARMCHAIRS CM 82X90 H79

**06 DOYLE**COFFEE TABLE Ø CM 150 H25

07 LELONG 23 SIDE TABLE WITH 2 TOPS CM 90X65 H55

08 PILOTIS WOOD SIDE TABLE Ø CM 25 H55

09 ANISH SIDE TABLE Ø CM 30 H45