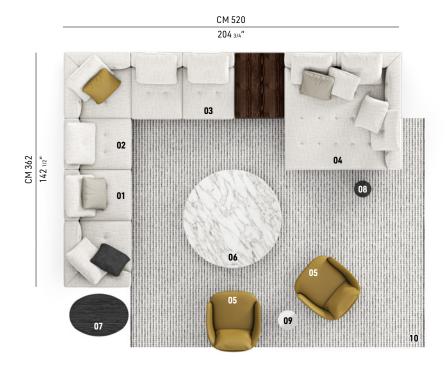

## **DYLAN** - Arrangement 07

#### SOFA ARRANGEMENT

#### DYLAN

ELEMENT WITH 1 ARMREST SX - SEAT 77 CM 181X102 H82

#### 02 DYLAN

ELEMENT WITH 1 ARMREST DX - SEAT 77 CM 181X102 H82

#### 03 DYLAN

CENTRAL ELEMENT SX WITH TOP A SEAT 77 - CM 237X102 H82

#### 04 DYLAN

CHAISE-LONGUE DX - SEAT 77 CM 181X181 H82

### 05 RAPHAEL

LARGE ARMCHAIRS CM 82X90 H78

DOYLE COFFEE TABLE Ø CM 150 H25

**07 LELONG 23** SIDE TABLE WITH 2 TOPS CM 90X65 H55

#### 08 PILOTIS WOOD

SIDE TABLE Ø CM 25 H55

### 09 ANISH

SIDE TABLE Ø CM 30 H45

#### 10 KOBE

RUG CM 450X350