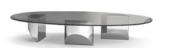

#### FURNISHING ACCESSORIES

- 04 TORII BOLD SWIVEL MEDIUM ARMCHAIRS CM 88X88 H82
- 05 WEDGE COFFEE TABLE Ø CM 135 H29
- 06 LELONG 23 SIDE TABLE WITH 2 TOPS Ø CM 60 H46
- 07 PILOTIS WOOD SIDE TABLE Ø CM 25 H55
- 08 ANISH SIDE TABLE Ø CM 50 H40
- 09 JAMES SIDE TABLE CM 35X35 H45
- 10 WISP RAINBOW RUG CM 450X450

### Furnishing accessories

04 TORII BOLD SWIVEL MEDIUM ARMCHAIRS CM 88X88 H82

05 WEDGE COFFEE TABLE Ø CM 135 H29

06 LELONG 23 SIDE TABLE WITH 2 TOPS Ø CM 60 H46

07 PILOTIS WOOD SIDE TABLE Ø CM 25 H55

08 ANISH SIDE TABLE Ø CM 50 H40