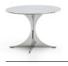

#### FURNISHING ACCESSORIES

- 04 TORII BOLD SWIVEL MEDIUM ARMCHAIRS CM 88X88 H82
- 05 WEDGE COFFEE TABLE Ø CM 135 H29
- 06 LELONG 23 SIDE TABLE WITH 2 TOPS Ø CM 60 H46
- 07 PILOTIS WOOD SIDE TABLE Ø CM 25 H55
- 08 ANISH SIDE TABLE Ø CM 50 H40
- 09 JAMES SIDE TABLE CM 35X35 H45
- 10 WISP RAINBOW RUG CM 450X450

### Furnishing accessories

04 TORII BOLD SWIVEL MEDIUM ARMCHAIRS CM 88X88 H82

05 WEDGE COFFEE TABLE Ø CM 135 H29

06 LELONG 23 SIDE TABLE WITH 2 TOPS Ø CM 60 H46

07 PILOTIS WOOD SIDE TABLE Ø CM 25 H55

08 ANISH SIDE TABLE Ø CM 50 H40