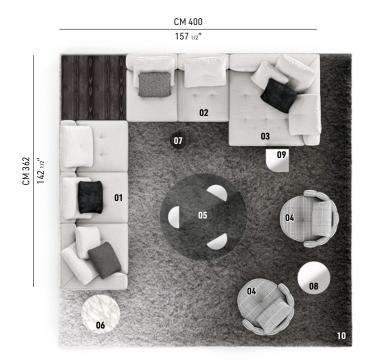

### **DYLAN** - Arrangement 08

#### SOFA ARRANGEMENT

- 01 DYLAN ELEMENT WITH 1 ARMREST SX - SEAT 77 CM 260X102 H82
- 02 DYLAN CENTRAL ELEMENT DX WITH TOP B SEAT 77 - CM 260X102 H82

#### 03 DYLAN

CHAISE-LONGUE DX WITH SINGLE BACKREST SEAT 77 - CM 140X140 H82

#### FURNISHING ACCESSORIES

- 04 TORII BOLD SWIVEL MEDIUM ARMCHAIRS CM 88X88 H82
- 05 WEDGE COFFEE TABLE Ø CM 135 H29
- 06 LELONG 23 SIDE TABLE WITH 2 TOPS Ø CM 60 H46
- 07 PILOTIS WOOD SIDE TABLE Ø CM 25 H55
- 08 ANISH SIDE TABLE Ø CM 50 H40
- 09 JAMES SIDE TABLE CM 35X35 H45
- 10 WISP RAINBOW RUG CM 450X450