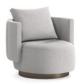

#### FURNISHING ACCESSORIES

- 04 TORII BOLD SWIVEL MEDIUM ARMCHAIRS CM 88X88 H82
- 05 WEDGE COFFEE TABLE Ø CM 135 H29
- 06 LELONG 23 SIDE TABLE WITH 2 TOPS Ø CM 60 H46
- 07 PILOTIS WOOD SIDE TABLE Ø CM 25 H55
- 08 ANISH SIDE TABLE Ø CM 50 H40
- 09 JAMES SIDE TABLE CM 35X35 H45
- 10 WISP RAINBOW RUG CM 450X450

### Furnishing accessories

04 TORII BOLD SWIVEL MEDIUM ARMCHAIRS CM 88X88 H82

05 WEDGE COFFEE TABLE Ø CM 135 H29

06 LELONG 23 SIDE TABLE WITH 2 TOPS Ø CM 60 H46

07 PILOTIS WOOD SIDE TABLE Ø CM 25 H55

08 ANISH SIDE TABLE Ø CM 50 H40