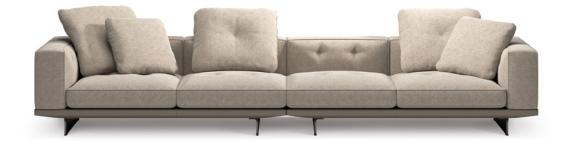

### **DYLAN** RODOLFO DORDONI DESIGN

The instinct for the continuity of shapes, and lines, and for consistency of language and style typical of Minotti's modus operandi, is embodied in the Dylan modular seating system. A multifaceted and versatile lexicon in which the rigour of forms is combined with their ability to accommodate. Every detail of Dylan combines the tailoring of the upholstery with the multifaceted vision of a rational architecture that passes from the space to the furniture, balancing and perfectly integrating it with the contemporary way of interpreting and experiencing living spaces.

### **DYLAN** - Arrangement 08

#### SOFA ARRANGEMENT

- 01 DYLAN ELEMENT WITH 1 ARMREST SX - SEAT 77 CM 260X102 H82
- 02 DYLAN CENTRAL ELEMENT DX WITH TOP B SEAT 77 - CM 260X102 H82

#### 03 DYLAN

CHAISE-LONGUE DX WITH SINGLE BACKREST SEAT 77 - CM 140X140 H82