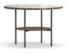

#### FURNISHING ACCESSORIES

- 04 TORII BOLD SWIVEL MEDIUM ARMCHAIRS CM 88X88 H82
- 05 WEDGE COFFEE TABLE Ø CM 135 H29
- 06 LELONG 23 SIDE TABLE WITH 2 TOPS Ø CM 60 H46
- 07 PILOTIS WOOD SIDE TABLE Ø CM 25 H55
- 08 ANISH SIDE TABLE Ø CM 50 H40
- 09 JAMES SIDE TABLE CM 35X35 H45
- 10 WISP RAINBOW RUG CM 450X450

### Furnishing accessories

04 TORII BOLD SWIVEL MEDIUM ARMCHAIRS CM 88X88 H82

05 WEDGE COFFEE TABLE Ø CM 135 H29

06 LELONG 23 SIDE TABLE WITH 2 TOPS Ø CM 60 H46

07 PILOTIS WOOD SIDE TABLE Ø CM 25 H55

08 ANISH SIDE TABLE Ø CM 50 H40