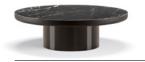

#### FURNISHING ACCESSORIES

- 03 RAPHAEL INCLINED SOFA CM 247X135 H88
- 04 TORII BOLD SMALL OTTOMAN Ø CM 65 H41
- 05 RAPHAEL LARGE ARMCHAIR CM 82X90 H78
- 06 RAPHAEL FOOTSTOOL CM 60X54 H42

07 BRADY COFFEE TABLE Ø CM 140 H43

#### Furnishing accessories

04 Torii Bold Small Ottoman Ø cm 65 H41

05 RAPHAEL LARGE ARMCHAIR CM 82X90 H78

06 RAPHAEL FOOTSTOOL CM 60X54 H42

07 BRADY COFFEE TABLE Ø CM 140 H43

08 LELONG 23 SIDE TABLE WITH 2 TOPS CM 90X65 H55