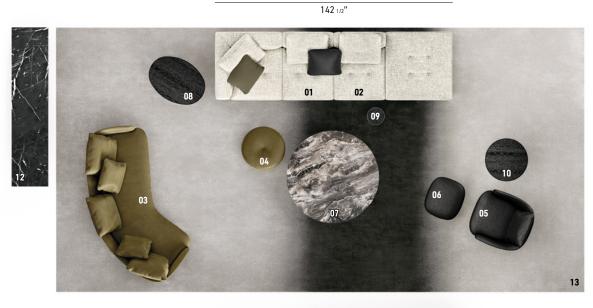

#### SOFA ARRANGEMENT

01 DYLAN ELEMENT WITH 1 ARMREST SX - SEAT 77 CM 181X102 H82

02 DYLAN OPEN-END ELEMENT SX - SEAT 77 CM 181X102 H82

#### FURNISHING ACCESSORIES

- 03 RAPHAEL INCLINED SOFA CM 247X135 H88
- 04 TORII BOLD SMALL OTTOMAN Ø CM 65 H41
- 05 RAPHAEL LARGE ARMCHAIR CM 82X90 H78
- 06 RAPHAEL FOOTSTOOL CM 60X54 H42

07 BRADY COFFEE TABLE Ø CM 140 H43

- **LELONG 23** SIDE TABLE WITH 2 TOPS CM 90X65 H55 08
- 09 PILOTIS WOOD SIDE TABLE Ø CM 25 H45
- 10 LELONG 23 SIDE TABLE WITH 2 TOPS Ø CM 65 H55
- 11 SUPERBLOCKS LIVING SIDEBOARD MOD. H CM 360X55 H47
- 12 KENNETH LIVING SIDEBOARD CM 240X55 H90
- 13 LANDFIELD STRIPES RUG CM 800X400

#### Furnishing accessories

04 Torii Bold Small Ottoman Ø cm 65 H41

05 RAPHAEL LARGE ARMCHAIR CM 82X90 H78

06 RAPHAEL FOOTSTOOL CM 60X54 H42

07 BRADY COFFEE TABLE Ø CM 140 H43

08 LELONG 23 SIDE TABLE WITH 2 TOPS CM 90X65 H55

09 PILOTIS WOOD SIDE TABLE Ø CM 25 H45

**10 LELONG 23** SIDE TABLE WITH 2 TOPS Ø CM 65 H55

11 SUPERBLOCKS LIVING SIDEBOARD CM 360X55 H47 - MOD. H

12 KENNETH LIVING SIDEBOARD CM 240X55 H90

13 LANDFIELD STRIPES RUG CM 800X400