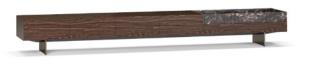

09 PILOTIS WOOD SIDE TABLE Ø CM 25 H45

**10 LELONG 23** SIDE TABLE WITH 2 TOPS Ø CM 65 H55

11 SUPERBLOCKS LIVING SIDEBOARD CM 360X55 H47 - MOD. H

12 KENNETH LIVING SIDEBOARD CM 240X55 H90

13 LANDFIELD STRIPES RUG CM 800X400