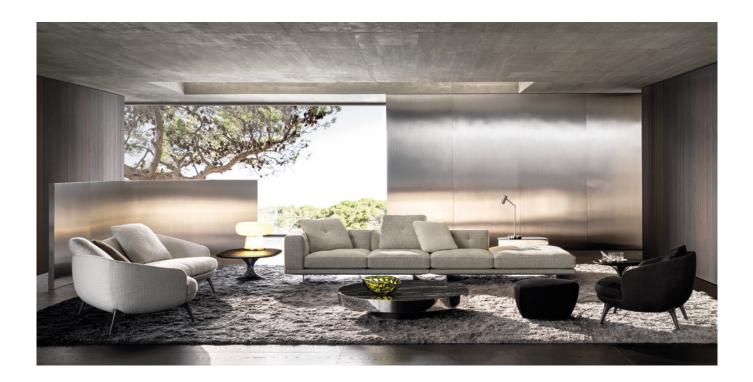

#### **DYLAN** - Arrangement 11

CM 362

#### SOFA ARRANGEMENT

01 DYLAN ELEMENT WITH 1 ARMREST SX - SEAT 77 CM 181X102 H82

02 DYLAN OPEN-END ELEMENT SX - SEAT 77 CM 181X102 H82

#### FURNISHING ACCESSORIES

- 03 RAPHAEL INCLINED SOFA CM 247X135 H88
- 04 TORII BOLD SMALL OTTOMAN Ø CM 65 H41
- 05 RAPHAEL LARGE ARMCHAIR CM 82X90 H78
- 06 RAPHAEL FOOTSTOOL CM 60X54 H42

07 BRADY COFFEE TABLE Ø CM 140 H43

- **LELONG 23** SIDE TABLE WITH 2 TOPS CM 90X65 H55 08
- 09 PILOTIS WOOD SIDE TABLE Ø CM 25 H45
- 10 LELONG 23 SIDE TABLE WITH 2 TOPS Ø CM 65 H55
- 11 SUPERBLOCKS LIVING SIDEBOARD MOD. H CM 360X55 H47
- 12 KENNETH LIVING SIDEBOARD CM 240X55 H90
- 13 LANDFIELD STRIPES RUG CM 800X400