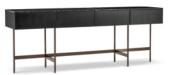

09 PILOTIS WOOD SIDE TABLE Ø CM 25 H45

**10 LELONG 23** SIDE TABLE WITH 2 TOPS Ø CM 65 H55

11 SUPERBLOCKS LIVING SIDEBOARD CM 360X55 H47 - MOD. H

12 KENNETH LIVING SIDEBOARD CM 240X55 H90

13 LANDFIELD STRIPES RUG CM 800X400