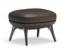

#### FURNISHING ACCESSORIES

- 03 RAPHAEL INCLINED SOFA CM 247X135 H88
- 04 TORII BOLD SMALL OTTOMAN Ø CM 65 H41
- 05 RAPHAEL LARGE ARMCHAIR CM 82X90 H78
- 06 RAPHAEL FOOTSTOOL CM 60X54 H42

07 BRADY COFFEE TABLE Ø CM 140 H43

#### Furnishing accessories

04 Torii Bold Small Ottoman Ø cm 65 H41

05 RAPHAEL LARGE ARMCHAIR CM 82X90 H78

06 RAPHAEL FOOTSTOOL CM 60X54 H42

07 BRADY COFFEE TABLE Ø CM 140 H43

08 LELONG 23 SIDE TABLE WITH 2 TOPS CM 90X65 H55