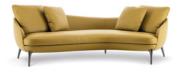

#### FURNISHING ACCESSORIES

- 03 RAPHAEL INCLINED SOFA CM 247X135 H88
- 04 TORII BOLD SMALL OTTOMAN Ø CM 65 H41
- 05 RAPHAEL LARGE ARMCHAIR CM 82X90 H78
- 06 RAPHAEL FOOTSTOOL CM 60X54 H42

07 BRADY COFFEE TABLE Ø CM 140 H43