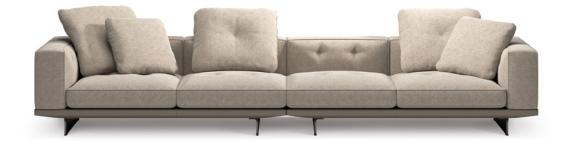

## **DYLAN** RODOLFO DORDONI DESIGN

The instinct for the continuity of shapes, and lines, and for consistency of language and style typical of Minotti's modus operandi, is embodied in the Dylan modular seating system. A multifaceted and versatile lexicon in which the rigour of forms is combined with their ability to accommodate. Every detail of Dylan combines the tailoring of the upholstery with the multifaceted vision of a rational architecture that passes from the space to the furniture, balancing and perfectly integrating it with the contemporary way of interpreting and experiencing living spaces.

#### **DYLAN** - Arrangement 11

CM 362

#### SOFA ARRANGEMENT

01 DYLAN ELEMENT WITH 1 ARMREST SX - SEAT 77 CM 181X102 H82

02 DYLAN OPEN-END ELEMENT SX - SEAT 77 CM 181X102 H82