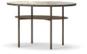

- **LELONG 23** SIDE TABLE WITH 2 TOPS CM 90X65 H55 08
- 09 PILOTIS WOOD SIDE TABLE Ø CM 25 H45
- 10 LELONG 23 SIDE TABLE WITH 2 TOPS Ø CM 65 H55
- 11 SUPERBLOCKS LIVING SIDEBOARD MOD. H CM 360X55 H47
- 12 KENNETH LIVING SIDEBOARD CM 240X55 H90
- 13 LANDFIELD STRIPES RUG CM 800X400

09 PILOTIS WOOD SIDE TABLE Ø CM 25 H45

**10 LELONG 23** SIDE TABLE WITH 2 TOPS Ø CM 65 H55

11 SUPERBLOCKS LIVING SIDEBOARD CM 360X55 H47 - MOD. H

12 KENNETH LIVING SIDEBOARD CM 240X55 H90

13 LANDFIELD STRIPES RUG CM 800X400