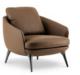

#### FURNISHING ACCESSORIES

- 03 RAPHAEL INCLINED SOFA CM 247X135 H88
- 04 TORII BOLD SMALL OTTOMAN Ø CM 65 H41
- 05 RAPHAEL LARGE ARMCHAIR CM 82X90 H78
- 06 RAPHAEL FOOTSTOOL CM 60X54 H42

07 BRADY COFFEE TABLE Ø CM 140 H43

#### Furnishing accessories

04 Torii Bold Small Ottoman Ø cm 65 H41

05 RAPHAEL LARGE ARMCHAIR CM 82X90 H78

06 RAPHAEL FOOTSTOOL CM 60X54 H42

07 BRADY COFFEE TABLE Ø CM 140 H43

08 LELONG 23 SIDE TABLE WITH 2 TOPS CM 90X65 H55