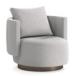

#### FURNISHING ACCESSORIES

- 04 TORII BOLD SWIVEL LARGE ARMCHAIR CM 94X94 H82
- 05 TORII BOLD MEDIUM OTTOMAN Ø CM 71 H41

### Furnishing accessories

04 TORII BOLD SWIVEL LARGE ARMCHAIR CM 94X94 H82

05 TORII BOLD MEDIUM OTTOMAN Ø CM 71 H41

06 ANISH SIDE TABLE Ø CM 50 H40

07 ANISH WOOD COFFEE TABLE CM 100X80 H38

08 ANISH WOOD COFFEE TABLE CM 180X105 H28