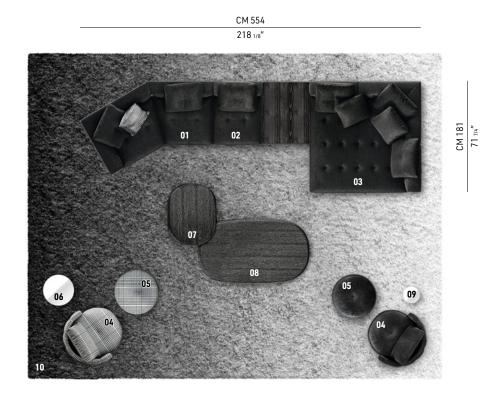

### **DYLAN** - Arrangement 12

#### SOFA ARRANGEMENT

01 DYLAN INCLINED ELEMENT WITH ARMREST SX SEAT 77 - CM 215X152 H82

#### 02 DYLAN CENTRAL ELEMENT SX WITH TOP A SEAT 77 - CM 158X102 H82

03 DYLAN CHAISE-LONGUE DX - SEAT 77 CM 181X181 H82

#### FURNISHING ACCESSORIES

- 04 TORII BOLD SWIVEL LARGE ARMCHAIR CM 94X94 H82
- 05 TORII BOLD MEDIUM OTTOMAN Ø CM 71 H41

#### 06 ANISH SIDE TABLE Ø CM 50 H40

- 07 ANISH WOOD COFFEE TABLE CM 100X80 H38
- 08 ANISH WOOD COFFEE TABLE CM 180X105 H28
- 09 PILOTIS SIDE TABLE Ø CM 27 H55
- 10 WISP RAINBOW RUG CM 650X500 - SPECIAL SIZE