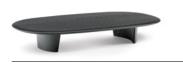

#### 06 ANISH SIDE TABLE Ø CM 50 H40

- 07 ANISH WOOD COFFEE TABLE CM 100X80 H38
- 08 ANISH WOOD COFFEE TABLE CM 180X105 H28
- 09 PILOTIS SIDE TABLE Ø CM 27 H55
- 10 WISP RAINBOW RUG CM 650X500 - SPECIAL SIZE

### Furnishing accessories

04 TORII BOLD SWIVEL LARGE ARMCHAIR CM 94X94 H82

05 TORII BOLD MEDIUM OTTOMAN Ø CM 71 H41

06 ANISH SIDE TABLE Ø CM 50 H40

07 ANISH WOOD COFFEE TABLE CM 100X80 H38

08 ANISH WOOD COFFEE TABLE CM 180X105 H28

09 PILOTIS SIDE TABLE Ø CM 27 H55

10 WISP RAINBOW RUG CM 650X500 - SPECIAL SIZE