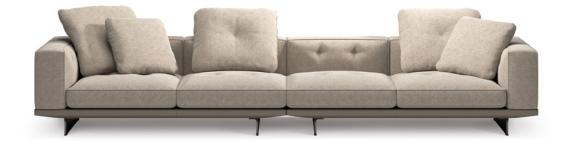

### **DYLAN** RODOLFO DORDONI DESIGN

The instinct for the continuity of shapes, and lines, and for consistency of language and style typical of Minotti's modus operandi, is embodied in the Dylan modular seating system. A multifaceted and versatile lexicon in which the rigour of forms is combined with their ability to accommodate. Every detail of Dylan combines the tailoring of the upholstery with the multifaceted vision of a rational architecture that passes from the space to the furniture, balancing and perfectly integrating it with the contemporary way of interpreting and experiencing living spaces.

### **DYLAN** - Arrangement 12

#### SOFA ARRANGEMENT

01 DYLAN INCLINED ELEMENT WITH ARMREST SX SEAT 77 - CM 215X152 H82

#### 02 DYLAN CENTRAL ELEMENT SX WITH TOP A SEAT 77 - CM 158X102 H82

03 DYLAN CHAISE-LONGUE DX - SEAT 77 CM 181X181 H82