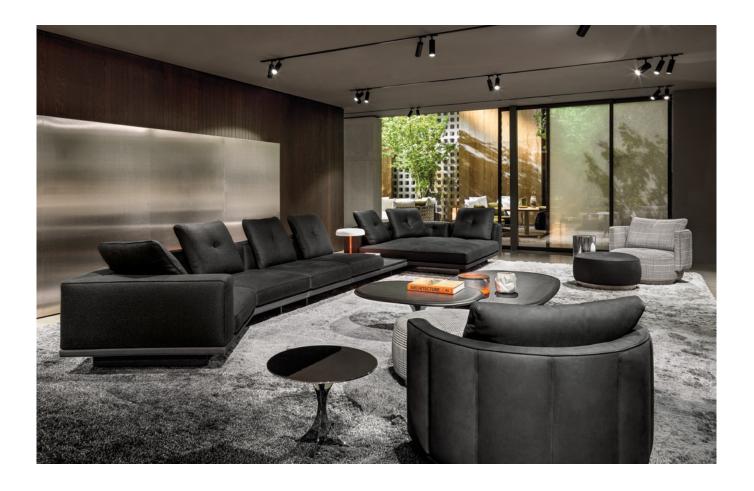

### **DYLAN** - Arrangement 12

#### SOFA ARRANGEMENT

01 DYLAN INCLINED ELEMENT WITH ARMREST SX SEAT 77 - CM 215X152 H82

#### 02 DYLAN CENTRAL ELEMENT SX WITH TOP A SEAT 77 - CM 158X102 H82

03 DYLAN CHAISE-LONGUE DX - SEAT 77 CM 181X181 H82

#### FURNISHING ACCESSORIES

- 04 TORII BOLD SWIVEL LARGE ARMCHAIR CM 94X94 H82
- 05 TORII BOLD MEDIUM OTTOMAN Ø CM 71 H41

#### 06 ANISH SIDE TABLE Ø CM 50 H40

- 07 ANISH WOOD COFFEE TABLE CM 100X80 H38
- 08 ANISH WOOD COFFEE TABLE CM 180X105 H28
- 09 PILOTIS SIDE TABLE Ø CM 27 H55
- 10 WISP RAINBOW RUG CM 650X500 - SPECIAL SIZE

### Furnishing accessories

04 TORII BOLD SWIVEL LARGE ARMCHAIR CM 94X94 H82

05 TORII BOLD MEDIUM OTTOMAN Ø CM 71 H41

06 ANISH SIDE TABLE Ø CM 50 H40

07 ANISH WOOD COFFEE TABLE CM 100X80 H38

08 ANISH WOOD COFFEE TABLE CM 180X105 H28

09 PILOTIS SIDE TABLE Ø CM 27 H55

10 WISP RAINBOW RUG CM 650X500 - SPECIAL SIZE