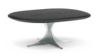

#### 06 ANISH SIDE TABLE Ø CM 50 H40

- 07 ANISH WOOD COFFEE TABLE CM 100X80 H38
- 08 ANISH WOOD COFFEE TABLE CM 180X105 H28
- 09 PILOTIS SIDE TABLE Ø CM 27 H55
- 10 WISP RAINBOW RUG CM 650X500 - SPECIAL SIZE

### Furnishing accessories

04 TORII BOLD SWIVEL LARGE ARMCHAIR CM 94X94 H82

05 TORII BOLD MEDIUM OTTOMAN Ø CM 71 H41

06 ANISH SIDE TABLE Ø CM 50 H40

07 ANISH WOOD COFFEE TABLE CM 100X80 H38

08 ANISH WOOD COFFEE TABLE CM 180X105 H28