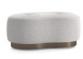

### FURNISHING ACCESSORIES

- 03 CAPRI BASE ARMCHAIR CM 98X90 H70
- 04 CAPRI BASE OTTOMAN Ø CM 62 H37
- 05 TORII BOLD ANGLED OTTOMAN CM 94X56 H41

### Furnishing accessories

03 CAPRI BASE ARMCHAIR CM 98X90 H70 04 CAPRI BASE OTTOMAN Ø CM 62 H37

05 TORII BOLD ANGLED OTTOMAN CM 94X56 H41

06 BRADY COFFEE TABLE Ø CM 140 H43

**07 LELONG 23** SIDE TABLE WITH 2 TOPS Ø CM 60 H46