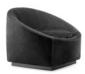

### FURNISHING ACCESSORIES

- 03 CAPRI BASE ARMCHAIR CM 98X90 H70
- 04 CAPRI BASE OTTOMAN Ø CM 62 H37
- 05 TORII BOLD ANGLED OTTOMAN CM 94X56 H41

### Furnishing accessories

03 CAPRI BASE ARMCHAIR CM 98X90 H70 04 CAPRI BASE OTTOMAN Ø CM 62 H37

05 TORII BOLD ANGLED OTTOMAN CM 94X56 H41

06 BRADY COFFEE TABLE Ø CM 140 H43

**07 LELONG 23** SIDE TABLE WITH 2 TOPS Ø CM 60 H46