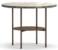

### FURNISHING ACCESSORIES

- 03 CAPRI BASE ARMCHAIR CM 98X90 H70
- 04 CAPRI BASE OTTOMAN Ø CM 62 H37
- 05 TORII BOLD ANGLED OTTOMAN CM 94X56 H41

### Furnishing accessories

03 CAPRI BASE ARMCHAIR CM 98X90 H70 04 CAPRI BASE OTTOMAN Ø CM 62 H37

05 TORII BOLD ANGLED OTTOMAN CM 94X56 H41

06 BRADY COFFEE TABLE Ø CM 140 H43

**07 LELONG 23** SIDE TABLE WITH 2 TOPS Ø CM 60 H46