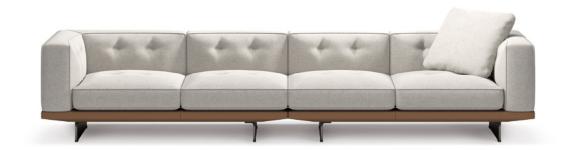

### DYLAN SMALL RODOLFO DORDONI DESIGN

The rigorous and welcoming modular seating system Dylan is also available in a version with a more compact seat depth. Introducing Dylan Small, a system that combines the sophisticated aesthetics of its cushions with the lightness of a contemporary base raised 13,5 cm from the floor. The upholstered volumes are reduced in depth, making Dylan Small a perfect fit even in smaller domestic environments or in Hospitality spaces.

### SOFA ARRANGEMENT

01 DYLAN SMALL INCLINED ELEMENT WITH ARMREST SX SEAT 65 - CM 182X129 H64

02 DYLAN SMALL INCLINED ELEMENT WITH ARMREST DX SEAT 65 - CM 182X129 H64