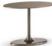

#### 06 BRADY COFFEE TABLE Ø CM 140 H43

- **LELONG 23** SIDE TABLE WITH 2 TOPS Ø CM 60 H46 07
- 08 TAIKO SIDE TABLE CM 67X48 H48
- 09 LANDFIELD STRIPES RUG CM 600X400

### Furnishing accessories

03 CAPRI BASE ARMCHAIR CM 98X90 H70 04 CAPRI BASE OTTOMAN Ø CM 62 H37

05 TORII BOLD ANGLED OTTOMAN CM 94X56 H41

06 BRADY COFFEE TABLE Ø CM 140 H43

**07 LELONG 23** SIDE TABLE WITH 2 TOPS Ø CM 60 H46