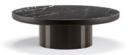

#### 06 BRADY COFFEE TABLE Ø CM 140 H43

- **LELONG 23** SIDE TABLE WITH 2 TOPS Ø CM 60 H46 07
- 08 TAIKO SIDE TABLE CM 67X48 H48
- 09 LANDFIELD STRIPES RUG CM 600X400

### Furnishing accessories

03 CAPRI BASE ARMCHAIR CM 98X90 H70 04 CAPRI BASE OTTOMAN Ø CM 62 H37

05 TORII BOLD ANGLED OTTOMAN CM 94X56 H41

06 BRADY COFFEE TABLE Ø CM 140 H43

**07 LELONG 23** SIDE TABLE WITH 2 TOPS Ø CM 60 H46