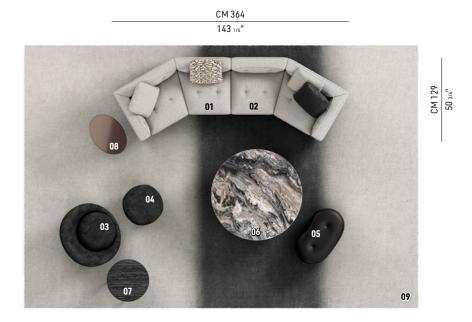

### **DYLAN SMALL** - Arrangement 01

### SOFA ARRANGEMENT

01 DYLAN SMALL INCLINED ELEMENT WITH ARMREST SX SEAT 65 - CM 182X129 H64

02 DYLAN SMALL INCLINED ELEMENT WITH ARMREST DX SEAT 65 - CM 182X129 H64

### FURNISHING ACCESSORIES

- 03 CAPRI BASE ARMCHAIR CM 98X90 H70
- 04 CAPRI BASE OTTOMAN Ø CM 62 H37
- 05 TORII BOLD ANGLED OTTOMAN CM 94X56 H41

#### 06 BRADY COFFEE TABLE Ø CM 140 H43

- **LELONG 23** SIDE TABLE WITH 2 TOPS Ø CM 60 H46 07
- 08 TAIKO SIDE TABLE CM 67X48 H48
- 09 LANDFIELD STRIPES RUG CM 600X400