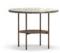

#### FURNISHING ACCESSORIES

02 SENDAI LOUNGE SWIVEL ARMCHAIRS CM 65X67 H67 03 LELONG 23 COFFEE TABLE WITH 2 TOPS Ø CM 120 H43

04 LELONG 23 SIDE TABLE WITH 2 TOPS Ø CM 60 H46

**05 PILOTIS**SIDE TABLE Ø CM 27 H45

### Furnishing accessories

02 SENDAI LOUNGE SWIVEL ARMCHAIRS CM 65X67 H67

03 LELONG 23 COFFEE TABLE WITH 2 TOPS Ø CM 120 H43

04 LELONG 23 SIDE TABLE WITH 2 TOPS Ø CM 60 H46

05 PILOTIS SIDE TABLE Ø CM 27 H45