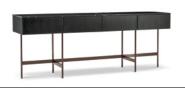

**06 JAMES**SIDE TABLE CM 35X35 H45

07 KENNETH LIVING SIDEBOARD CM 240X55 H90

**08 OSAKA**RUG CM 500X400

**06 JAMES**SIDE TABLE CM 35X35 H45

07 KENNETH LIVING SIDEBOARD CM 240X55 H90

08 OSAKA RUG CM 500X400