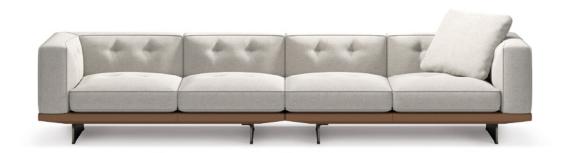

# DYLAN SMALL

#### RODOLFO DORDONI DESIGN

The rigorous and welcoming modular seating system Dylan is also available in a version with a more compact seat depth. Introducing Dylan Small, a system that combines the sophisticated aesthetics of its cushions with the lightness of a contemporary base raised 13,5 cm from the floor. The upholstered volumes are reduced in depth, making Dylan Small a perfect fit even in smaller domestic environments or in Hospitality spaces.

#### SOFA ARRANGEMENT

01 DYLAN SMALL INCLINED SOFAS - SEAT 57 CM 277X125 H64