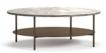

#### FURNISHING ACCESSORIES

02 SENDAI LOUNGE SWIVEL ARMCHAIRS CM 65X67 H67 03 LELONG 23 COFFEE TABLE WITH 2 TOPS Ø CM 120 H43

04 LELONG 23 SIDE TABLE WITH 2 TOPS Ø CM 60 H46

**05 PILOTIS**SIDE TABLE Ø CM 27 H45

### Furnishing accessories

02 SENDAI LOUNGE SWIVEL ARMCHAIRS CM 65X67 H67

03 LELONG 23 COFFEE TABLE WITH 2 TOPS Ø CM 120 H43

04 LELONG 23 SIDE TABLE WITH 2 TOPS Ø CM 60 H46

05 PILOTIS SIDE TABLE Ø CM 27 H45