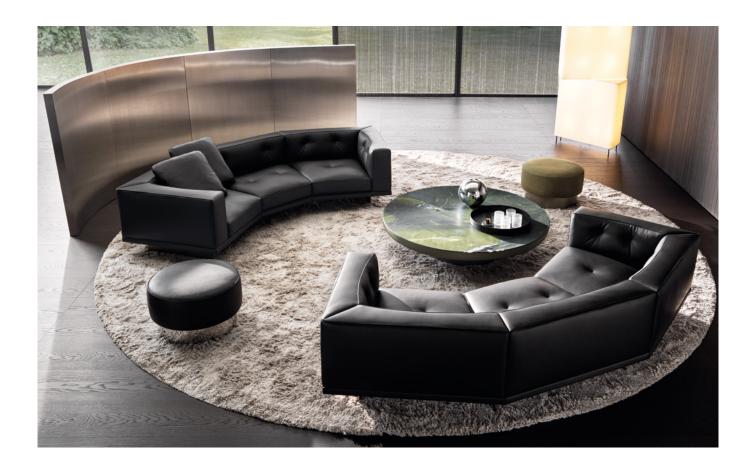

### **DYLAN SMALL** - Arrangement 02

#### SOFA ARRANGEMENT

01 DYLAN SMALL INCLINED SOFAS - SEAT 57 CM 277X125 H64

#### FURNISHING ACCESSORIES

02 SENDAI LOUNGE SWIVEL ARMCHAIRS CM 65X67 H67 03 LELONG 23 COFFEE TABLE WITH 2 TOPS Ø CM 120 H43

04 LELONG 23 SIDE TABLE WITH 2 TOPS Ø CM 60 H46

**05 PILOTIS**SIDE TABLE Ø CM 27 H45

**06 JAMES**SIDE TABLE CM 35X35 H45

07 KENNETH LIVING SIDEBOARD CM 240X55 H90

**08 OSAKA**RUG CM 500X400