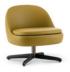

#### FURNISHING ACCESSORIES

02 SENDAI LOUNGE SWIVEL ARMCHAIRS CM 65X67 H67 03 LELONG 23 COFFEE TABLE WITH 2 TOPS Ø CM 120 H43

04 LELONG 23 SIDE TABLE WITH 2 TOPS Ø CM 60 H46

**05 PILOTIS**SIDE TABLE Ø CM 27 H45

### Furnishing accessories

02 SENDAI LOUNGE SWIVEL ARMCHAIRS CM 65X67 H67

03 LELONG 23 COFFEE TABLE WITH 2 TOPS Ø CM 120 H43

04 LELONG 23 SIDE TABLE WITH 2 TOPS Ø CM 60 H46

05 PILOTIS SIDE TABLE Ø CM 27 H45