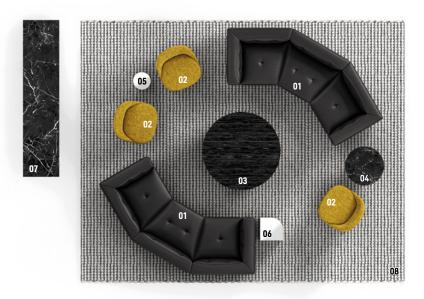

### **DYLAN SMALL** - Arrangement 02

#### SOFA ARRANGEMENT

01 DYLAN SMALL INCLINED SOFAS - SEAT 57 CM 277X125 H64

#### FURNISHING ACCESSORIES

02 SENDAI LOUNGE SWIVEL ARMCHAIRS CM 65X67 H67 03 LELONG 23 COFFEE TABLE WITH 2 TOPS Ø CM 120 H43

04 LELONG 23 SIDE TABLE WITH 2 TOPS Ø CM 60 H46

**05 PILOTIS**SIDE TABLE Ø CM 27 H45

**06 JAMES**SIDE TABLE CM 35X35 H45

07 KENNETH LIVING SIDEBOARD CM 240X55 H90

**08 OSAKA**RUG CM 500X400

### Furnishing accessories

02 SENDAI LOUNGE SWIVEL ARMCHAIRS CM 65X67 H67

03 LELONG 23 COFFEE TABLE WITH 2 TOPS Ø CM 120 H43

04 LELONG 23 SIDE TABLE WITH 2 TOPS Ø CM 60 H46

05 PILOTIS SIDE TABLE Ø CM 27 H45

**06 JAMES**SIDE TABLE CM 35X35 H45

07 KENNETH LIVING SIDEBOARD CM 240X55 H90

08 OSAKA RUG CM 500X400