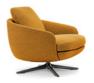

#### FURNISHING ACCESSORIES

- 33 RAPHAEL SWIVEL ARMCHAIRS CM 74X86 H78
- **04 TORII BOLD**MEDIUM OTTOMAN Ø CM 71 H41
- 05 LELONG 23 SIDE TABLE Ø CM 150 H28
- 06 PILOTIS WOOD SIDE TABLE Ø CM 25 H55
- **07 ANISH WOOD**SIDE TABLE Ø CM 60 H43,5
- **08 KOBE**RUG CM 500X400

## Furnishing accessories

03 RAPHAEL SWIVEL ARMCHAIRS CM 74X86 H78

**04 TORII BOLD** MEDIUM OTTOMAN Ø CM 71 H41

05 LELONG 23 COFFEE TABLE Ø CM 150 H28

06 PILOTIS WOOD SIDE TABLE Ø CM 25 H55

07 ANISH WOOD SIDE TABLE Ø CM 60 H43,5