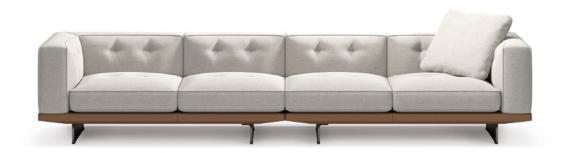

# DYLAN SMALL

#### RODOLFO DORDONI DESIGN

The rigorous and welcoming modular seating system Dylan is also available in a version with a more compact seat depth. Introducing Dylan Small, a system that combines the sophisticated aesthetics of its cushions with the lightness of a contemporary base raised 13,5 cm from the floor. The upholstered volumes are reduced in depth, making Dylan Small a perfect fit even in smaller domestic environments or in Hospitality spaces.

### **DYLAN SMALL** - Arrangement 04

CM 336

CM 129 50 3/4"

#### SOFA ARRANGEMENT

- 01 DYLAN SMALL INCLINED ELEMENT WITH ARMREST SX SEAT 65 - CM 182X129 H64
- 02 DYLAN SMALL ELEMENT WITH 1 ARMREST DX - SEAT 65 CM 154X87 H64