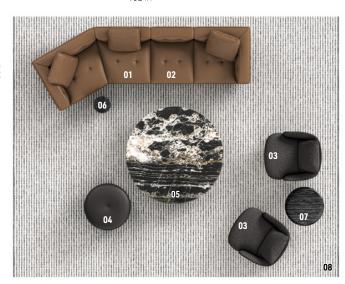

The arrangement depicted is just one example of the many different compositions possible with our seating systems. We suggest that you contact the nearest Minotti dealer to explore the options most suited to your needs and select the upholstery of your choice from the exclusive Minotti collection.

#### FURNISHING ACCESSORIES

- 33 RAPHAEL SWIVEL ARMCHAIRS CM 74X86 H78
- **04 TORII BOLD**MEDIUM OTTOMAN Ø CM 71 H41
- 05 LELONG 23 SIDE TABLE Ø CM 150 H28
- 06 PILOTIS WOOD SIDE TABLE Ø CM 25 H55
- **07 ANISH WOOD**SIDE TABLE Ø CM 60 H43,5
- **08 KOBE**RUG CM 500X400

## Furnishing accessories

03 RAPHAEL SWIVEL ARMCHAIRS CM 74X86 H78

**04 TORII BOLD** MEDIUM OTTOMAN Ø CM 71 H41

05 LELONG 23 COFFEE TABLE Ø CM 150 H28

06 PILOTIS WOOD SIDE TABLE Ø CM 25 H55

07 ANISH WOOD SIDE TABLE Ø CM 60 H43,5

**08 KOBE** RUG CM 500X400