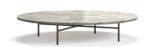

#### FURNISHING ACCESSORIES

- 33 RAPHAEL SWIVEL ARMCHAIRS CM 74X86 H78
- **04 TORII BOLD**MEDIUM OTTOMAN Ø CM 71 H41
- 05 LELONG 23 SIDE TABLE Ø CM 150 H28
- 06 PILOTIS WOOD SIDE TABLE Ø CM 25 H55
- **07 ANISH WOOD**SIDE TABLE Ø CM 60 H43,5
- **08 KOBE**RUG CM 500X400

## Furnishing accessories

03 RAPHAEL SWIVEL ARMCHAIRS CM 74X86 H78

**04 TORII BOLD** MEDIUM OTTOMAN Ø CM 71 H41

05 LELONG 23 COFFEE TABLE Ø CM 150 H28

06 PILOTIS WOOD SIDE TABLE Ø CM 25 H55

07 ANISH WOOD SIDE TABLE Ø CM 60 H43,5