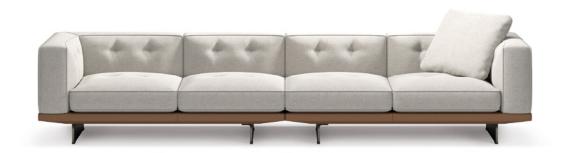

# DYLAN SMALL

#### RODOLFO DORDONI DESIGN

The rigorous and welcoming modular seating system Dylan is also available in a version with a more compact seat depth. Introducing Dylan Small, a system that combines the sophisticated aesthetics of its cushions with the lightness of a contemporary base raised 13,5 cm from the floor. The upholstered volumes are reduced in depth, making Dylan Small a perfect fit even in smaller domestic environments or in Hospitality spaces.

#### SOFA ARRANGEMENT

- 01 DYLAN SMALL INCLINED SOFA SX - SEAT 57 CM 246X125 H64
- 02 DYLAN SMALL INCLINED SOFA DX - SEAT 57 CM 246X125 H64