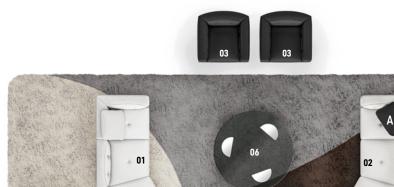

### **DYLAN SMALL** - Arrangement 05

05

07

#### SOFA ARRANGEMENT

- 01 DYLAN SMALL INCLINED SOFA SX - SEAT 57 CM 246X125 H64
- 02 DYLAN SMALL INCLINED SOFA DX - SEAT 57 CM 246X125 H64

#### FURNISHING ACCESSORIES

- SALLY SWIVEL ARMCHAIRS CM 86X84 H63
- **04 TORII BOLD**LARGE OTTOMAN Ø CM 77 H41
- **05 TORII BOLD**SMALL OTTOMAN Ø CM 65 H41
- 06 WEDGE COFFEE TABLE Ø CM 135 H29
- **07 BRISLEY**SIDE TABLE CM 36X32 H45 MOD. A
- **08 PAGE**BOOKCASE CM 98X98 H116
- 09 WISP MOSAIC RUG CM 700X300

### Furnishing accessories

03 SALLY SWIVEL ARMCHAIRS CM 86X84 H63

**04 TORII BOLD** LARGE OTTOMAN Ø CM 77 H41

05 TORII BOLD SMALL OTTOMAN Ø CM 65 H41

**06 WEDGE**COFFEE TABLE Ø CM 135 H29

07 BRISLEY SIDE TABLE CM 36X32 H45 - MOD. A