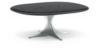

#### FURNISHING ACCESSORIES

- 03 TORII BOLD SWIVEL MEDIUM ARMCHAIRS CM 88X88 H82
- 04 ANISH WOOD COFFEE TABLE CM 180X105 H28
- 05 ANISH WOOD COFFEE TABLE CM 100X80 H38
- 06 LELONG 23 SIDE TABLE WITH 2 TOPS Ø CM 60 H46
- 07 ANISH SIDE TABLE Ø CM 50 H40
- 08 SOLID STORAGE COFFEE TABLES WITH 1 DRAWER CM 140X70 H42
- 09 WISP RAINBOW RUG CM 500X400

### Furnishing accessories

03 TORII BOLD SWIVEL MEDIUM ARMCHAIRS CM 88X88 H82

04 ANISH WOOD COFFEE TABLE CM 180X105 H28

05 ANISH WOOD COFFEE TABLE CM 100X80 H38

**06 LELONG 23** SIDE TABLE WITH 2 TOPS Ø CM 60 H46