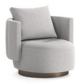

#### FURNISHING ACCESSORIES

- 03 TORII BOLD SWIVEL MEDIUM ARMCHAIRS CM 88X88 H82
- 04 ANISH WOOD COFFEE TABLE CM 180X105 H28
- 05 ANISH WOOD COFFEE TABLE CM 100X80 H38
- 06 LELONG 23 SIDE TABLE WITH 2 TOPS Ø CM 60 H46
- 07 ANISH SIDE TABLE Ø CM 50 H40
- 08 SOLID STORAGE COFFEE TABLES WITH 1 DRAWER CM 140X70 H42
- 09 WISP RAINBOW RUG CM 500X400

### Furnishing accessories

03 TORII BOLD SWIVEL MEDIUM ARMCHAIRS CM 88X88 H82

04 ANISH WOOD COFFEE TABLE CM 180X105 H28

05 ANISH WOOD COFFEE TABLE CM 100X80 H38

**06 LELONG 23** SIDE TABLE WITH 2 TOPS Ø CM 60 H46