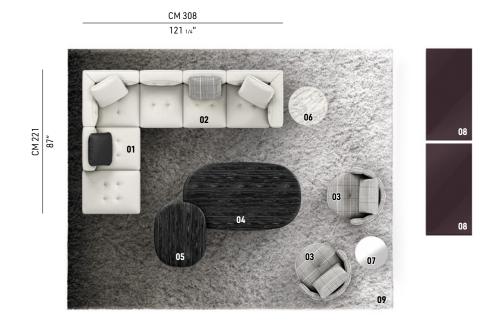

### DYLAN SMALL - Arrangement 06

#### SOFA ARRANGEMENT

01 DYLAN SMALL OPEN-END ELEMENT WITH ARMREST SX SEAT 65 - CM 221X87 H64

#### 02 DYLAN SMALL

ELEMENT WITH 1 ARMREST DX - SEAT 65 CM 221X87 H64

#### FURNISHING ACCESSORIES

- 03 TORII BOLD SWIVEL MEDIUM ARMCHAIRS CM 88X88 H82
- 04 ANISH WOOD COFFEE TABLE CM 180X105 H28
- 05 ANISH WOOD COFFEE TABLE CM 100X80 H38
- 06 LELONG 23 SIDE TABLE WITH 2 TOPS Ø CM 60 H46
- 07 ANISH SIDE TABLE Ø CM 50 H40
- 08 SOLID STORAGE COFFEE TABLES WITH 1 DRAWER CM 140X70 H42
- 09 WISP RAINBOW RUG CM 500X400