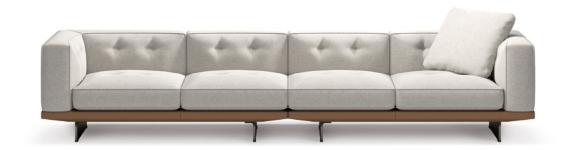

### DYLAN SMALL RODOLFO DORDONI DESIGN

The rigorous and welcoming modular seating system Dylan is also available in a version with a more compact seat depth. Introducing Dylan Small, a system that combines the sophisticated aesthetics of its cushions with the lightness of a contemporary base raised 13,5 cm from the floor. The upholstered volumes are reduced in depth, making Dylan Small a perfect fit even in smaller domestic environments or in Hospitality spaces.

#### SOFA ARRANGEMENT

01 DYLAN SMALL OPEN-END ELEMENT WITH ARMREST SX SEAT 65 - CM 221X87 H64

#### 02 DYLAN SMALL

ELEMENT WITH 1 ARMREST DX - SEAT 65 CM 221X87 H64