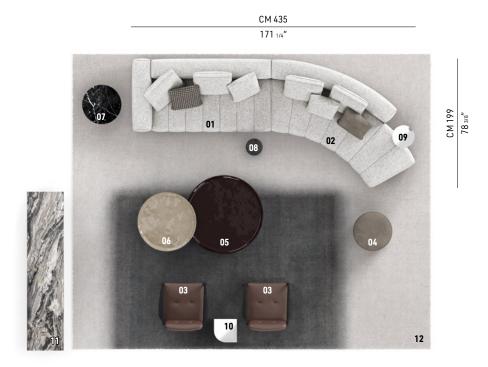

### GOODMAN - Arrangement 13

#### SOFA ARRANGEMENT

- 01 GOODMAN ELEMENT WITH 1 ARMREST SX CM 214X110 H86
- 02 GOODMAN RAINBOW - ANGLED OPEN-END SOFA WITHOUT ARMRESTS SX CM 268X132 H86

#### FURNISHING ACCESSORIES

- O3 YOKO ARMCHAIRS CM 77X75 H73
- **04 SALLY** OTTOMAN Ø CM 60 H38

- **05 LOUVER**COFFEE TABLE Ø CM 120 H25
- **06 LOUVER**COFFEE TABLE Ø CM 90 H35
- **07 LELONG 23** SIDE TABLE Ø CM 60 H46
- **08 PILOTIS WOOD**SIDE TABLE Ø CM 25 H55
- **09 NAY**SIDE TABLE Ø CM 35 H56
- 10 JAMES SIDE TABLE CM 35X35 H45
- 11 KENNETH LIVING SIDEBOARD CM 240X55 H90
- 12 LANDFIELD SQUARE RUG CM 550X450 - SPECIAL SIZE