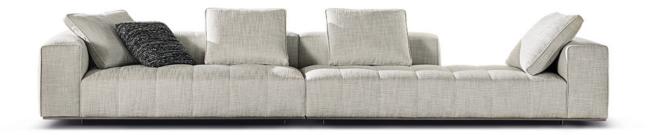

#### RODOLFO DORDONI DESIGN

A detail that becomes volume is the essence of the Goodman design, the modular seating system by Rodolfo Dordoni. With a clear 1970s imprint, the inspiration behind this design is the graphic character of those years, its ability to stratify and cross marks, reducing the complexity of things into a few distinctive features. In this way, in Goodman the mark of the matelassé stitching, typical of Minotti's tailoring processes, draws shadows and light on the seat, creating the sensation of a quilted cross-padding.

#### SOFA ARRANGEMENT

- 01 GOODMAN ELEMENT WITH 1 ARMREST SX CM 214X110 H86
- 02 GOODMAN RAINBOW - ANGLED OPEN-END SOFA WITHOUT ARMRESTS SX CM 268X132 H86