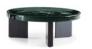

#### FURNISHING ACCESSORIES

- O3 YOKO ARMCHAIRS CM 77X75 H73
- **04 SALLY** OTTOMAN Ø CM 60 H38

- **05 LOUVER**COFFEE TABLE Ø CM 120 H25
- **06 LOUVER**COFFEE TABLE Ø CM 90 H35
- **07 LELONG 23** SIDE TABLE Ø CM 60 H46
- **08 PILOTIS WOOD**SIDE TABLE Ø CM 25 H55
- **09 NAY**SIDE TABLE Ø CM 35 H56
- 10 JAMES SIDE TABLE CM 35X35 H45
- 11 KENNETH LIVING SIDEBOARD CM 240X55 H90
- 12 LANDFIELD SQUARE RUG CM 550X450 - SPECIAL SIZE

## Furnishing accessories

03 YOKO ARMCHAIRS CM 77X75 H73

04 SALLY OTTOMAN Ø CM 60 H38

05 LOUVER COFFEE TABLE Ø CM 120 H25

06 LOUVER COFFEE TABLE Ø CM 90 H35

07 LELONG 23 SIDE TABLE Ø CM 60 H46

**08 PILOTIS WOOD**SIDE TABLE Ø CM 25 H55