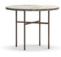

#### FURNISHING ACCESSORIES

- O3 YOKO ARMCHAIRS CM 77X75 H73
- **04 SALLY** OTTOMAN Ø CM 60 H38

- **05 LOUVER**COFFEE TABLE Ø CM 120 H25
- **06 LOUVER**COFFEE TABLE Ø CM 90 H35
- **07 LELONG 23** SIDE TABLE Ø CM 60 H46
- **08 PILOTIS WOOD**SIDE TABLE Ø CM 25 H55
- **09 NAY**SIDE TABLE Ø CM 35 H56
- 10 JAMES SIDE TABLE CM 35X35 H45
- 11 KENNETH LIVING SIDEBOARD CM 240X55 H90
- 12 LANDFIELD SQUARE RUG CM 550X450 - SPECIAL SIZE

**09 NAY**SIDE TABLE Ø CM 35 H56

10 JAMES SIDE TABLE CM 35X35 H45

11 KENNETH LIVING SIDEBOARD CM 240X55 H90

12 LANDFIELD SQUARE RUG CM 550X450 - SPECIAL SIZE