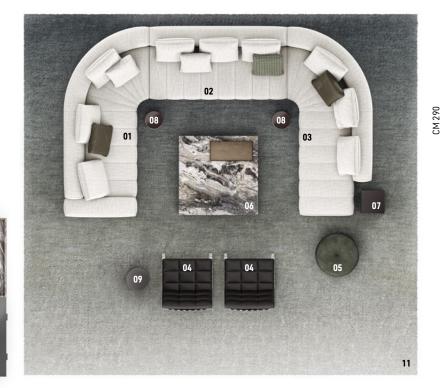

### GOODMAN - Arrangement 19

CM 474 186 5/8"

#### SOFA ARRANGEMENT

- 01 GOODMAN UNIT 90° INCLINED ELEMENT WITH 1 ARMREST SX CM 290X131 H86
- 02 GOODMAN CENTRAL ELEMENT CM 212X110 H86
- 03 GOODMAN UNIT 90° INCLINED OPEN-END ELEMENT SX CM 288X131 H86

#### FURNISHING ACCESSORIES

- 04 DELAUNAY QUILT ARMCHAIRS CM 76X83 H76
- **05 TORII BOLD**SMALL OTTTOMAN Ø CM 65 H41
- 06 BOTECO COFFEE TABLE CM 120X120 H22

114 1/8"

- **07 SOLID SADDLE-HIDE** SIDE TABLE CM 35X35 H45
- **08 PILOTIS** SIDE TABLES Ø CM 27 H45
- **09 CESAR**SIDE TABLE Ø CM 36 H45 MOD. B
- 10 SUPERBLOCKS LIVING SIDEBOARD CM 240X55 H47 - MOD. E
- 11 DIBBETS RAINBOW RUG CM 600X550 - SPECIAL SIZE