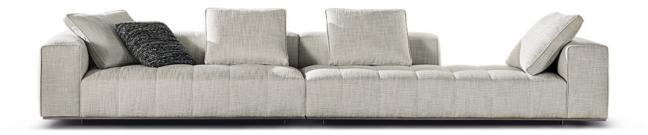

#### RODOLFO DORDONI DESIGN

A detail that becomes volume is the essence of the Goodman design, the modular seating system by Rodolfo Dordoni. With a clear 1970s imprint, the inspiration behind this design is the graphic character of those years, its ability to stratify and cross marks, reducing the complexity of things into a few distinctive features. In this way, in Goodman the mark of the matelassé stitching, typical of Minotti's tailoring processes, draws shadows and light on the seat, creating the sensation of a quilted cross-padding.

### GOODMAN - Arrangement 19

CM 474 186 5/8"