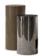

#### FURNISHING ACCESSORIES

- 04 DELAUNAY QUILT ARMCHAIRS CM 76X83 H76
- **05 TORII BOLD**SMALL OTTTOMAN Ø CM 65 H41
- 06 BOTECO COFFEE TABLE CM 120X120 H22

114 1/8"

- **07 SOLID SADDLE-HIDE** SIDE TABLE CM 35X35 H45
- **08 PILOTIS** SIDE TABLES Ø CM 27 H45
- **09 CESAR**SIDE TABLE Ø CM 36 H45 MOD. B
- 10 SUPERBLOCKS LIVING SIDEBOARD CM 240X55 H47 - MOD. E
- 11 DIBBETS RAINBOW RUG CM 600X550 - SPECIAL SIZE

## Furnishing accessories

**DELAUNAY QUILT**ARMCHAIRS CM 76X83 H76

05 TORII BOLD SMALL OTTOMAN Ø CM 65 H41

06 BOTECO COFFEE TABLE CM 120X120 H22

07 SOLID SADDLE-HIDE SIDE TABLE CM 35X35 H45

08 PILOTIS SIDE TABLES Ø CM 27 H45