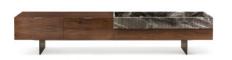

#### FURNISHING ACCESSORIES

- 04 DELAUNAY QUILT ARMCHAIRS CM 76X83 H76
- **05 TORII BOLD**SMALL OTTTOMAN Ø CM 65 H41
- 06 BOTECO COFFEE TABLE CM 120X120 H22

114 1/8"

- **07 SOLID SADDLE-HIDE** SIDE TABLE CM 35X35 H45
- **08 PILOTIS** SIDE TABLES Ø CM 27 H45
- **09 CESAR**SIDE TABLE Ø CM 36 H45 MOD. B
- 10 SUPERBLOCKS LIVING SIDEBOARD CM 240X55 H47 - MOD. E
- 11 DIBBETS RAINBOW RUG CM 600X550 - SPECIAL SIZE

09 CESAR SIDE TABLE Ø CM 36 H45 - MOD. B

10 SUPERBLOCKS LIVING SIDEBOARD CM 240X55 H47 - MOD. E

11 DIBBETS RAINBOW RUG CM 600X550 SPECIAL SIZE