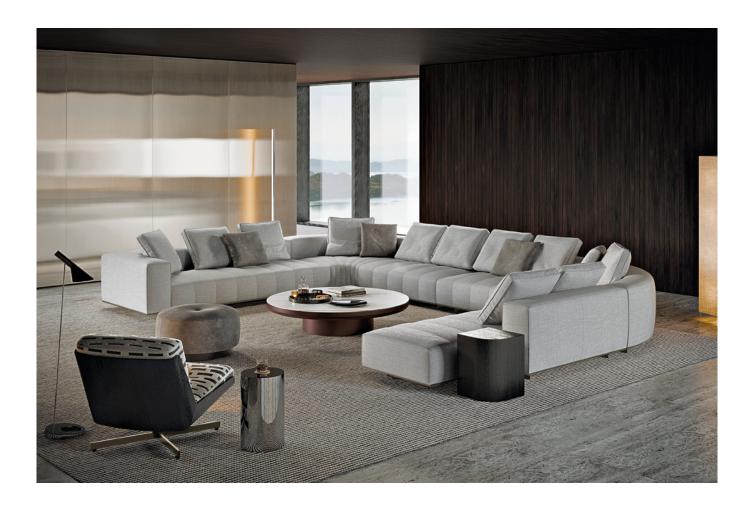

### GOODMAN - Arrangement 19

CM 474 186 5/8"

#### SOFA ARRANGEMENT

- 01 GOODMAN UNIT 90° INCLINED ELEMENT WITH 1 ARMREST SX CM 290X131 H86
- 02 GOODMAN CENTRAL ELEMENT CM 212X110 H86
- 03 GOODMAN UNIT 90° INCLINED OPEN-END ELEMENT SX CM 288X131 H86

#### FURNISHING ACCESSORIES

- 04 DELAUNAY QUILT ARMCHAIRS CM 76X83 H76
- **05 TORII BOLD**SMALL OTTTOMAN Ø CM 65 H41
- 06 BOTECO COFFEE TABLE CM 120X120 H22

114 1/8"

- **07 SOLID SADDLE-HIDE** SIDE TABLE CM 35X35 H45
- **08 PILOTIS** SIDE TABLES Ø CM 27 H45
- **09 CESAR**SIDE TABLE Ø CM 36 H45 MOD. B
- 10 SUPERBLOCKS LIVING SIDEBOARD CM 240X55 H47 - MOD. E
- 11 DIBBETS RAINBOW RUG CM 600X550 - SPECIAL SIZE