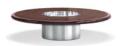

#### FURNISHING ACCESSORIES

- 06 VIVIENNE SWIVEL BERGÈRE CM 90X92 H77
- 07 PILOTIS SIDE TABLE Ø CM 27 H45
- 08 TOKIE SIDE TABLE Ø CM 60 H45
- 09 HELENE COFFEE TABLE Ø CM 130 H30
- 10 FILL SIDE TABLE CM 35X35 H43
- 11 DIBBETS RUGS CM 500X300

### Furnishing accessories

06 VIVIENNE SWIVEL BERGÈRE CM 90X92 H77

07 PILOTIS SIDE TABLE Ø CM 27 H45

08 TOKIE SIDE TABLE Ø CM 60 H45

09 Helene Coffee Table Ø CM 130 H30

10 FILL SIDE TABLE CM 35X35 H43

11 DIBBETS RUGS CM 500X300