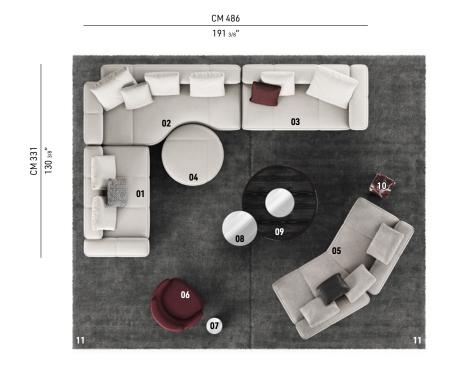

### **YVES** - Arrangement 11

#### SOFA ARRANGEMENT

- 01 YVES LINEAR - ELEMENT WITH 1 ARMREST SX CM 191X113 H82
- 02 YVES WAVE - ELEMENT WITH 1 ARMREST SX CM 269X140 H82
- 03 YVES LINEAR - ELEMENT WITH 1 ARMREST DX CM 217X113 H82
- 04 YVES OTTOMAN Ø CM 104 H43
- 05 YVES INCLINED - INCLINED CENTRAL ELEMENT CM 258X165 H82

#### FURNISHING ACCESSORIES

- 06 VIVIENNE SWIVEL BERGÈRE CM 90X92 H77
- 07 PILOTIS SIDE TABLE Ø CM 27 H45
- 08 TOKIE SIDE TABLE Ø CM 60 H45
- 09 HELENE COFFEE TABLE Ø CM 130 H30
- 10 FILL SIDE TABLE CM 35X35 H43
- 11 DIBBETS RUGS CM 500X300