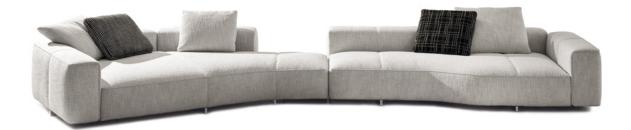

A combination of rigour and sinuosity, form and function: Yves is a seating system with a dual soul that reveals itself as an ideal synthesis of rational volumes and organic shapes, enriched by unexpected and dynamic tailored details. A project imbued with an intangible charm that transports us to the heyday of the 1970s.

The tailored graphic elements, distinctive features of the system, are combined with the sinuosity of the shapes, characterising Yves as a domestic landscape: a piece of furniture capable of transforming traditional modularity into unique and innovative configurations, that are lively and asymmetrical, but at the same time reassuring and comfortable.

#### SOFA ARRANGEMENT

- 01 YVES LINEAR - ELEMENT WITH 1 ARMREST SX CM 191X113 H82
- 02 YVES WAVE - ELEMENT WITH 1 ARMREST SX CM 269X140 H82
- 03 YVES LINEAR - ELEMENT WITH 1 ARMREST DX CM 217X113 H82
- 04 YVES OTTOMAN Ø CM 104 H43
- 05 YVES INCLINED - INCLINED CENTRAL ELEMENT CM 258X165 H82