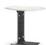

## Furnishing accessories

05 EMMI ARMCHAIR CM 102X93 H75

**06 EMMI**FOOTSTOOL CM 84X54 H43

07 ETHAN SIDE TABLE CM 50X40 H46

**08 DRAKE**COFFEE TABLE Ø CM 130 H30

09 TOKIE SIDE TABLE Ø CM 60 H45

10 FILL SIDE TABLE CM 35X35 H43