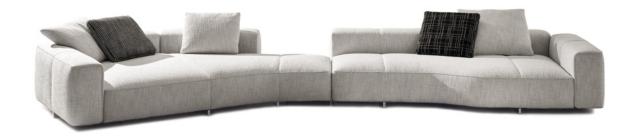

#### HANNES PEER DESIGN

A combination of rigour and sinuosity, form and function: Yves is a seating system with a dual soul that reveals itself as an ideal synthesis of rational volumes and organic shapes, enriched by unexpected and dynamic tailored details. A project imbued with an intangible charm that transports us to the heyday of the 1970s.

The tailored graphic elements, distinctive features of the system, are combined with the sinuosity of the shapes, characterising Yves as a domestic landscape: a piece of furniture capable of transforming traditional modularity into unique and innovative configurations, that are lively and asymmetrical, but at the same time reassuring and comfortable.

#### SOFA ARRANGEMENT

- 01 YVES WAVE - COUCH SX CM 160X165 H82
- 02 YVES WAVE - INCLINED CENTRAL ELEMENT SX CM 272X113 H82
- 03 YVES
  WAVE INCLINED ELEMENT WITH 1 ARMREST DX
  CM 328X113 H82
- **04 YVES**OTTOMAN Ø CM 104 H43