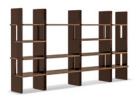

#### FURNISHING ACCESSORIES

- O5 EMMI ARMCHAIR CM 102X93 H75
- **06 EMMI** FOOTSTOOL CM 84X54 H43
- O7 ETHAN SIDE TABLE CM 50X40 H46

142 12"

- **08 DRAKE** COFFEE TABLE Ø CM 130 H30
- O9 TOKIE SIDE TABLE Ø CM 60 H45
- 10 FILL SIDE TABLE CM 35X35 H43
- 11 ZOE BOOKCASES CM 100X46 H103
- 12 LANDFIELD STRIPES RUG CM 600X450 - SPECIAL SIZE

## Furnishing accessories

05 EMMI ARMCHAIR CM 102X93 H75

**06 EMMI**FOOTSTOOL CM 84X54 H43

07 ETHAN SIDE TABLE CM 50X40 H46

**08 DRAKE**COFFEE TABLE Ø CM 130 H30

09 TOKIE SIDE TABLE Ø CM 60 H45

10 FILL SIDE TABLE CM 35X35 H43

**11 Z0E** BOOKCASES CM 100X46 H103

12 LANDFIELD STRIPES RUG CM 600X450 - SPECIAL SIZE