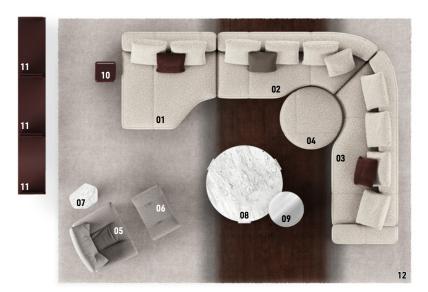

### YVES - Arrangement 12

CM 465 183 1/8"

#### SOFA ARRANGEMENT

- 01 YVES WAVE - COUCH SX CM 160X165 H82
- 02 YVES WAVE - INCLINED CENTRAL ELEMENT SX CM 272X113 H82
- 03 YVES
  WAVE INCLINED ELEMENT WITH 1 ARMREST DX
  CM 328X113 H82
- **04 YVES**OTTOMAN Ø CM 104 H43

#### FURNISHING ACCESSORIES

- O5 EMMI ARMCHAIR CM 102X93 H75
- **06 EMMI** FOOTSTOOL CM 84X54 H43
- O7 ETHAN SIDE TABLE CM 50X40 H46

142 12"

- **08 DRAKE** COFFEE TABLE Ø CM 130 H30
- O9 TOKIE SIDE TABLE Ø CM 60 H45
- 10 FILL SIDE TABLE CM 35X35 H43
- 11 ZOE BOOKCASES CM 100X46 H103
- 12 LANDFIELD STRIPES RUG CM 600X450 - SPECIAL SIZE

## Furnishing accessories

05 EMMI ARMCHAIR CM 102X93 H75

**06 EMMI**FOOTSTOOL CM 84X54 H43

07 ETHAN SIDE TABLE CM 50X40 H46

**08 DRAKE**COFFEE TABLE Ø CM 130 H30

09 TOKIE SIDE TABLE Ø CM 60 H45

10 FILL SIDE TABLE CM 35X35 H43

**11 Z0E** BOOKCASES CM 100X46 H103

12 LANDFIELD STRIPES RUG CM 600X450 - SPECIAL SIZE