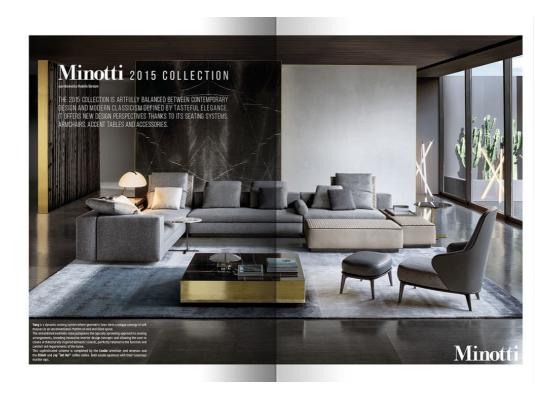

## THE 2015 COLLECTION AS FEATURED IN WALLPAPER\*

As part of its Ad campaign launching the 2015 Collection, art directed by Rodolfo Dordoni and debuted at the Salone del Mobile furniture show in Milan, the company imagined a special venture, created in partnership with the high-profile Wallpaper\* design and lifestyle magazine, known in the international design community for its authoritative voice.

A 10-page spread showcases the most brand-defining products from the 2015 Collection – the Yang and Seymour seating systems, Leslie armchairs, and the Rivera outdoor series – that are gaining universal acclaim around the globe.