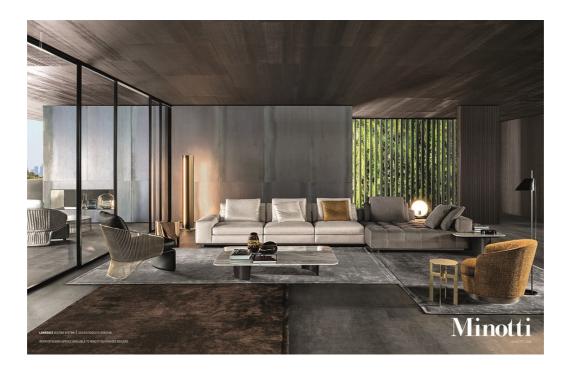

## "LAWRENCE" AND "JACQUES". ADV CAMPAIGN LAUNCH

The launch campaign for the new Lawrence seating system and the Jacques collection is set to begin in September. Both lines were designed by Rodolfo Dordoni and introduced at the Salone Internazionale del Mobile in Milan, where they received rave reviews from industry professionals and the public.

The spellbinding settings that form the backdrop for the new products conjure up an elegantly balanced atmosphere that is, at the same time, filled with elements of surprise. The collection's sophisticated aesthetic language is revealed in the choice of exclusive materials and original pairings – wood, stone, glass, fabric and leather with unexpected textures and colors that kindle feelings of warmth, lending an air of restrained elegance to residential and hospitality settings.

Star player in the new campaign is the Lawrence sofa, a system that reveals a bold, decisive personality, endowed with extraordinary versatility and a classic-modern flair enhanced by details with a formal, sophisticated edge.

The image of the Lawrence seating system alternates with the one focused on the Jacques collection – composed of sofas, armchairs and ottomans in various sizes. It is the expression of a new paradigm in taste and a breathtaking identity that, with its rounded shapes and softly padded seats and backrests, adroitly contrasts the formal, geometric lines that characterize the Lawrence sofa.

Allies in completing the two decors are the Colette armchair, Lou, Song and Calder coffee tables and countless accessories that establish an inspiring dialog with the surrounding space while also ensuring an ideally balanced interaction between shapes, patterns and colors.