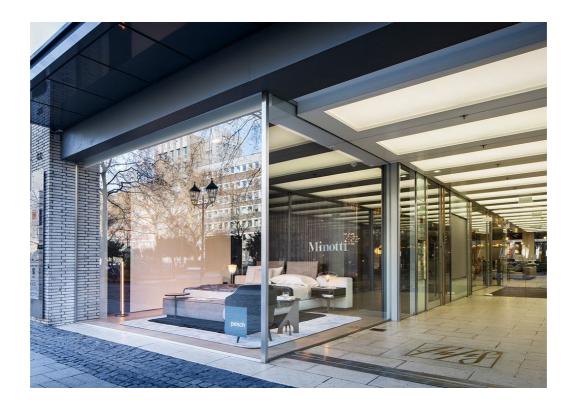

## COLOGNE, THE 2015 COLLECTION ON VIEW AT THE PESCH SHOWROOM

Again this year a significant part of the Pesch showroom – always a landmark destination for design fans – is dedicated to the 2015 Collection, art directed by Rodolfo Dordoni and star of the stand at IMM Cologne.

The Yang Offset Bed, flanked by the Close and Elliott side tables and the Leslie armchair, is featured in the main showroom window along Kaiser Wilhelm Ring. Staged in the area next to the entrance are the elegant, efficient compositions of the new Yang and Seymour seating systems.